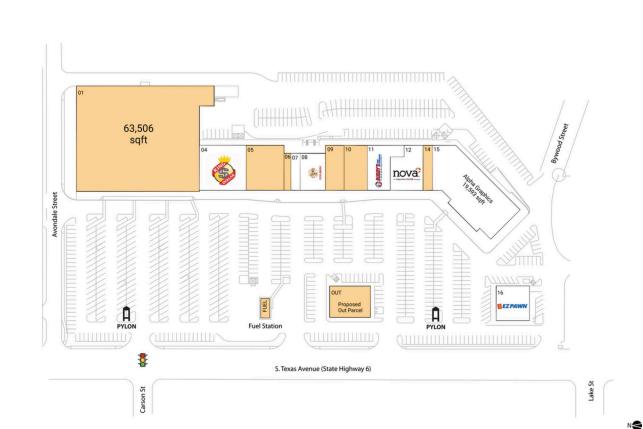

#### **Available Space**

| FUEL | 0 SF      |
|------|-----------|
| 01   | 63,506 SF |
| 05   | 8,000 SF  |
| 06   | 1,200 SF  |
| 09   | 4,088 SF  |
| 10   | 5,000 SF  |
| 14   | 2,000 SF  |
|      |           |

#### **Pad Opportunities**

| OUT Pad | 3,325 SF/0.1 |
|---------|--------------|
|         |              |

#### **Current Retailers**

| 04 | King Dollar              | 9,906 SF  |
|----|--------------------------|-----------|
| 07 | Regional Finance         | 1,600 SF  |
| 08 | Cici's Pizza             | 4,400 SF  |
| 11 | Buddy's Home Furnishings | 5,800 SF  |
| 12 | Nova Healthcare          | 6,200 SF  |
| 15 | Alpha Graphics           | 19,593 SF |
| 16 | EZ Pawn                  | 5,400 SF  |