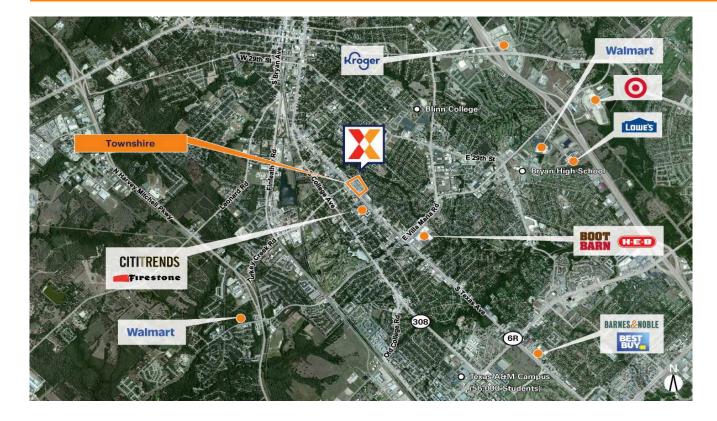

Located at the SE Corner of S. Texas Ave (25,000 VPD) & Avondale Ave

Just south of downtown Bryan, west of Blinn College and 1 mile North of Texas A&M University the largest university in the state with 77,000+ students & 19,000 employees

Surrounded by a dense population of 88,000+ and a strong daytime population of more than 106,000+ within 3 miles due to the strong schools, industrial employment, and researchers in the bio-corridor

Bryan is centrally located as it sits 100-150 miles from Houston, San Antonio, Dallas & Austin