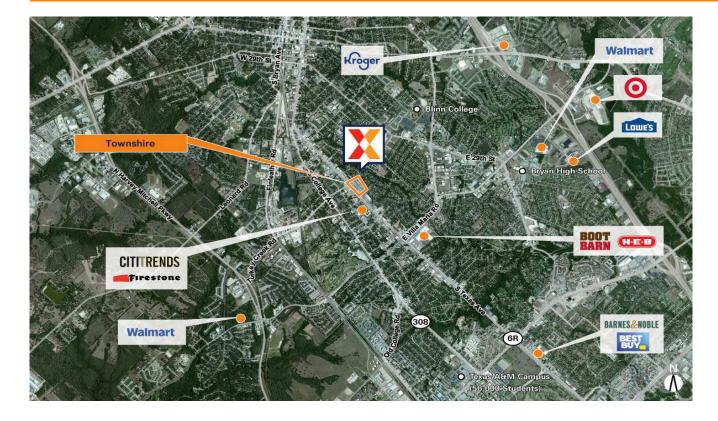

Located on S Texas Ave with high visibility from 18K+ vehicles daily (Kalibrate 2020)

Strong daytime population of 102K+ within 3 miles, plus nearby industrial employment in the Brazos Valley Biocorridor

Centrally located between downtown Bryan, Blinn College and Texas A&M University, the largest university in the state with 72K+ students and 11K+ employees (TAMU 2024)

Anchored by AlphaGraphics

Surrounded by a dense population of 87K+ within 3 miles