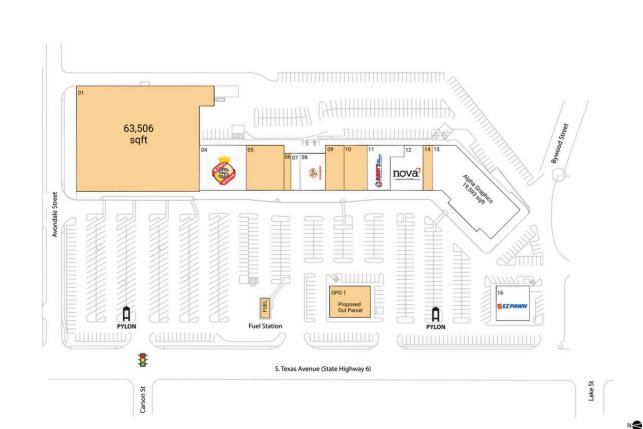

### **Available Space**

| FUEL | 0 SF      |
|------|-----------|
| 01   | 63,506 SF |
| 05   | 8,000 SF  |
| 06   | 1,200 SF  |
| 09   | 4,088 SF  |
| 10   | 5,000 SF  |
| 14   | 2,000 SF  |

#### **Pad Opportunities**

| OPO 1 Pad |  |  |
|-----------|--|--|
| OIOIIuu   |  |  |

#### **Current Retailers**

| 04 | King Dollar              | 9,906 SF  |
|----|--------------------------|-----------|
| 07 | Regional Finance         | 1,600 SF  |
| 08 | Cici's Pizza             | 4,400 SF  |
| 11 | Buddy's Home Furnishings | 5,800 SF  |
| 12 | Nova Healthcare          | 6,200 SF  |
| 15 | Alpha Graphics           | 19,593 SF |
| 16 | EZ Pawn                  | 5,400 SF  |