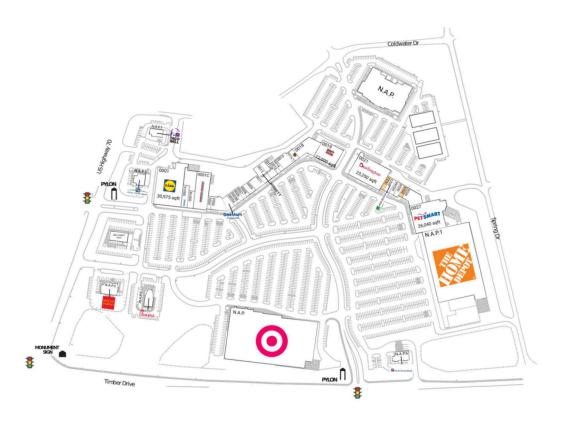

## **Available Space**

| 0022 | 1,600 SF |
|------|----------|
| 0025 | 1,400 SF |

## **Current Retailers**

| N.A.P.        | Target                            | 0 SF                 |
|---------------|-----------------------------------|----------------------|
| N.A.P.1       | The Home Depot                    | 0 SF                 |
| N.A.P.2       | Fifth Third Bank                  | 0 SF                 |
| N.A.P.3       | Wells Fargo                       | 0 SF                 |
| N.A.P.4       | UNC Urgent Care                   | 0 SF                 |
| N.A.P.5       | Chick-fil-A                       | 0 SF                 |
| N.A.P.6       | First Citizens Bank               | 0 SF                 |
| N.A.P.7       | Taco Bell                         | 0 SF                 |
| N.A.P.8       | N.A.P.                            | 0 SF                 |
| 0001          | LIDL                              | 30,975 SF            |
| 0001A         | Kid to Kid                        | 4,000 SF             |
| 0001B         | Eggs Up Grill                     | 3,000 SF             |
| 0001C         | Harbor Freight                    | 15,375 SF            |
| 0002          | Premier Martial Arts              | 1,400 SF             |
| 0003          | Little Details                    | 5,215 SF             |
| 0004          | OneMain Financial                 | 2,415 SF             |
| 0005A         | Cigar Barn by Anstead's           | 1,400 SF             |
| 0005B         | The Hot Spot Studios              | 1,400 SF             |
| 0006          | Tango Nails                       | 1,400 SF             |
| 0007          | New Panda                         | 1,400 SF             |
| 8000          | Chios Rotisserie                  | 1,200 SF             |
| 0009          | Mojo's Grill                      | 2,400 SF             |
| 0011          | Rudino's Pizza & Grinders         | 3,600 SF             |
| 0012          | Hibbett Sports                    | 4,300 SF             |
| 0012A<br>0013 | Spectrum Manchiela Frazen Vagurt  | 4,300 SF             |
| 0013          | Menchie's Frozen Yogurt<br>Sakura | 1,400 SF<br>1.400 SF |
| 0014          | Atlantic Family Dental            | 4,200 SF             |
|               | The UPS Store                     | 2,400 SF             |
| 0010/17       | Burn Boot Camp Garner             | 9.244 SF             |
| 0010          | Boot Barn                         | 12,000 SF            |
| 0013          | Burlington                        | 23,250 SF            |
| 0021          | H&R Block                         | 2,400 SF             |
| 0023          | Special Times Cafe & Play         | 2,400 SF             |
| 0024<br>0024A | Music & Arts                      | 2,000 SF             |
| 00247         | Lumber Liquidators                | 6,992 SF             |
| 0027          | PetSmart                          | 26.040 SF            |
|               |                                   |                      |