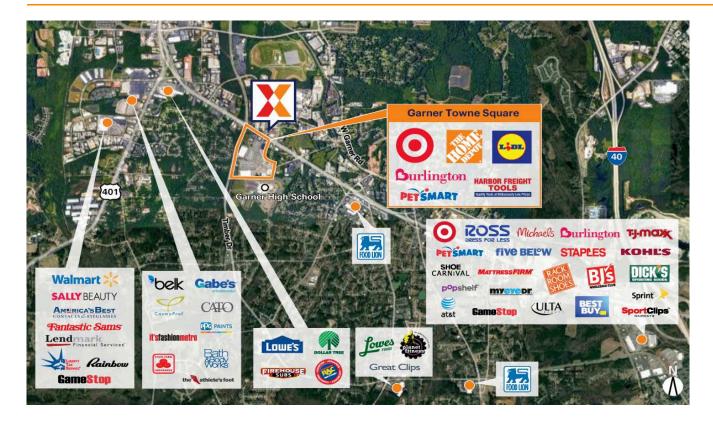

Strong lineup of national retailers including Target, PetSmart, Harbor Freight, Eggs Up Grill and Lidl. Drawing an estimated 13,800 visits/day and 5.0M+ visits/year (based on Creditntell)

Located in a region consistently ranked among America's best places to live, work and raise a family and earn a quality education.

Within close proximity to downtown Raleigh, RDU International Airport and Research Triangle Park

Garner has become a major growth area in the Triangle with thousands of new residential units having been approved, built or under construction. Two thirds of Garner's residents own their own homes.