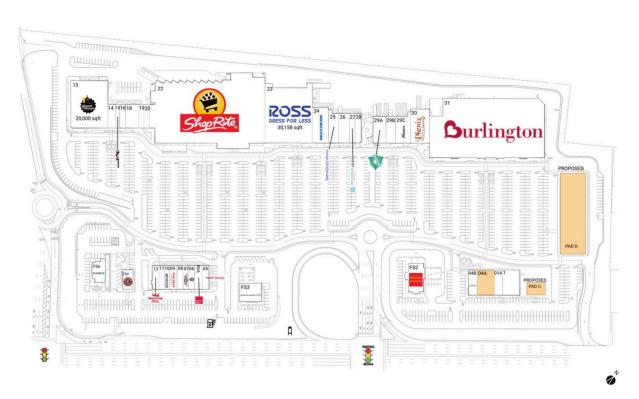

#### **Available Space**

04A 4,888 SF

### **Pad Opportunities**

PAD C Pad 0 SF/0 PAD D Pad 0 SF/0

#### **Current Retailers**

| FS2<br>FS3<br>FS4<br>FS6<br>O1A<br>1<br>04B<br>05<br>06<br>06A<br>07<br>08<br>09<br>10<br>11<br>12<br>13<br>14<br>15<br>16<br>18<br>19<br>20<br>22<br>23<br>24<br>25<br>26 | Wells Fargo Bank of America Chipotle Mexican Grill Chase Removery Cooper Urgent Care Saladworks T-Mobile Jersey Mike's Subs European Wax Center Wingstop Poke Bros Five Guys Hair Cuttery Kung Fu Tea Smoothie King Planet Fitness Brother's Pizza Wireless Zone Asha Nail Spa Doggie Style Pets Golden Jewelers The UPS Store ShopRite Ross Dress for Less SKECHERS Bath & Body Works America's Best Contacts & Eyeglasses | 5,400 SF<br>4,387 SF<br>2,200 SF<br>3,002 SF<br>2,169 SF<br>4,971 SF<br>2,465 SF<br>2,600 SF<br>1,487 SF<br>1,600 SF<br>1,575 SF<br>2,000 SF<br>1,200 SF<br>1,750 SF<br>2,000 SF<br>2,000 SF<br>2,000 SF<br>1,200 SF<br>1,200 SF<br>1,200 SF<br>3,000 SF<br>3,000 SF<br>1,200 SF<br>3,500 SF<br>3,500 SF<br>3,500 SF |
|----------------------------------------------------------------------------------------------------------------------------------------------------------------------------|-----------------------------------------------------------------------------------------------------------------------------------------------------------------------------------------------------------------------------------------------------------------------------------------------------------------------------------------------------------------------------------------------------------------------------|----------------------------------------------------------------------------------------------------------------------------------------------------------------------------------------------------------------------------------------------------------------------------------------------------------------------|
| 20<br>22<br>23<br>24<br>25                                                                                                                                                 | The UPS Store<br>ShopRite<br>Ross Dress for Less<br>SKECHERS                                                                                                                                                                                                                                                                                                                                                                | 1,600 SF<br>84,532 SF<br>30,158 SF<br>6,600 SF<br>3,500 SF                                                                                                                                                                                                                                                           |