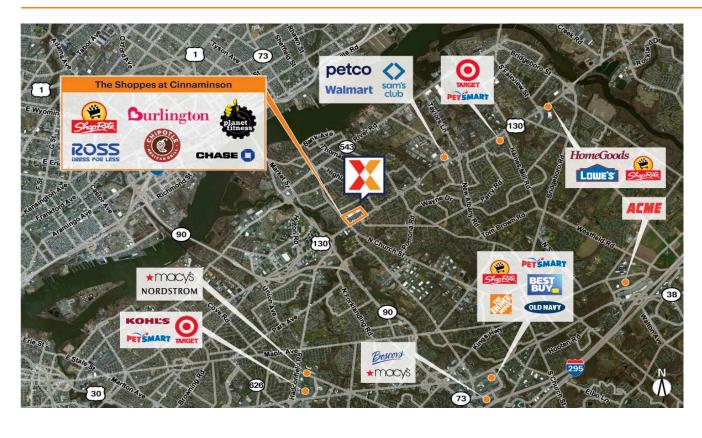

## The Shoppes at Cinnaminson

Philadelphia-Camden-Wilmington, PA-NJ-DE-MD

39.9904, -75.0088 195 Route 130 | Cinnaminson, NJ 08077

Center Size: 301,211 SF

| Demographics | 1 Mile    | 3 Mile    | 5 Mile   |
|--------------|-----------|-----------|----------|
| ***          | 7,574     | 70,818    | 386,536  |
| $\wedge$     | 2,885     | 26,642    | 141,277  |
| \$           | \$115,948 | \$101,909 | \$82,746 |

Market-dominant center anchored by ShopRite, Burlington & Ross Dress for Less, with top brands Planet Fitness, SKECHERS, Chipotle Mexican Grill & Jersey Mike's Subs

Surrounded by a highly affluent and educated trade area with average household incomes of \$121K+ and 36% of residents holding a college degree within 3 miles

Highly trafficked center drawing an estimated 10K+ visits daily and 3.6M+ annually (Placer.ai 2024)

Located in an accessible commercial node with high visibility from 58K+ vehicles daily on Burlington Pike (Kalibrate 2022)