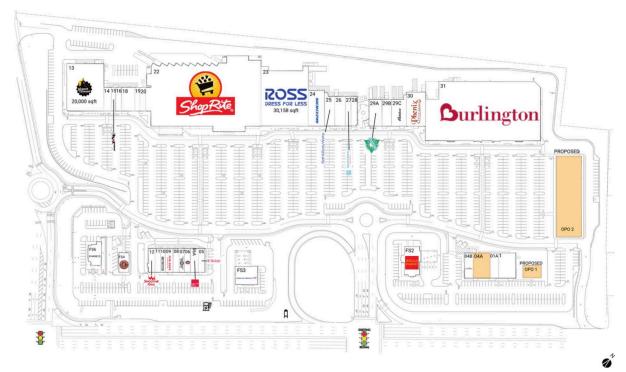

### **Available Space**

| 04A                                                                                                                                                                                                                     | _                                                                                                                                                                                                                                                                                                                                                                                                                                                                                                                                                                                                                       | 4,888 SF         |                                                                                                                                                                                                                                                                                                                                                                                                                         |
|-------------------------------------------------------------------------------------------------------------------------------------------------------------------------------------------------------------------------|-------------------------------------------------------------------------------------------------------------------------------------------------------------------------------------------------------------------------------------------------------------------------------------------------------------------------------------------------------------------------------------------------------------------------------------------------------------------------------------------------------------------------------------------------------------------------------------------------------------------------|------------------|-------------------------------------------------------------------------------------------------------------------------------------------------------------------------------------------------------------------------------------------------------------------------------------------------------------------------------------------------------------------------------------------------------------------------|
| Pad C                                                                                                                                                                                                                   | Opportunities                                                                                                                                                                                                                                                                                                                                                                                                                                                                                                                                                                                                           |                  |                                                                                                                                                                                                                                                                                                                                                                                                                         |
| OPO 1 F<br>OPO 2 F                                                                                                                                                                                                      |                                                                                                                                                                                                                                                                                                                                                                                                                                                                                                                                                                                                                         | 0 SF/0<br>0 SF/0 |                                                                                                                                                                                                                                                                                                                                                                                                                         |
| Curre                                                                                                                                                                                                                   | ent Retailers                                                                                                                                                                                                                                                                                                                                                                                                                                                                                                                                                                                                           |                  |                                                                                                                                                                                                                                                                                                                                                                                                                         |
| FS2<br>FS3<br>FS4<br>FS6<br>01A<br>1<br>04B<br>05<br>06<br>06A<br>07<br>08<br>09<br>10<br>11<br>12<br>13<br>14<br>15<br>16<br>18<br>19<br>20<br>22<br>23<br>24<br>25<br>26<br>27<br>28<br>29A<br>29B<br>29C<br>30<br>31 | Wells Fargo<br>Bank of America<br>Chipotle Mexican Grill<br>Chase<br>Removery<br>Cooper Urgent Care<br>Saladworks<br>T-Mobile<br>Jersey Mike's Subs<br>European Wax Center<br>Wingstop<br>Poke Bros<br>Five Guys<br>Hair Cuttery<br>Kung Fu Tea<br>Smoothie King<br>Planet Fitness<br>Brother's Pizza<br>Wireless Zone<br>Asha Nail Spa<br>Doggie Style Pets<br>Golden Jewelers<br>The UPS Store<br>ShopRite<br>Ross Dress for Less<br>SKECHERS<br>Bath & Body Works<br>America's Best Contacts & I<br>Diamond Braces<br>Sumo Sushi<br>Beach Bum Tanning<br>Dogleg Golf<br>Rainbow<br>Phenix Salon Suites<br>Burlington | Eyeglasses       | 5,400 SF<br>4,387 SF<br>2,200 SF<br>3,002 SF<br>2,169 SF<br>4,971 SF<br>2,465 SF<br>2,600 SF<br>1,487 SF<br>1,400 SF<br>1,575 SF<br>2,000 SF<br>1,200 SF<br>1,200 SF<br>1,200 SF<br>1,200 SF<br>1,200 SF<br>1,200 SF<br>1,200 SF<br>1,200 SF<br>3,087 SF<br>1,200 SF<br>3,0158 SF<br>6,600 SF<br>3,500 SF<br>3,500 SF<br>3,500 SF<br>3,500 SF<br>3,500 SF<br>3,945 SF<br>2,890 SF<br>4,500 SF<br>7,475 SF<br>7,5,000 SF |