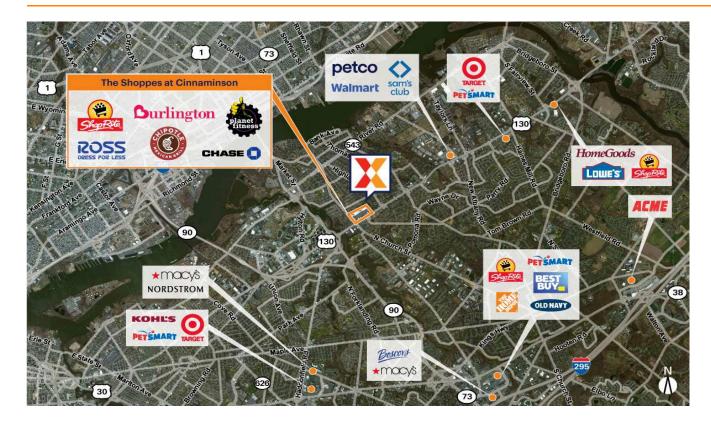

Market-dominant center anchored by ShopRite, Burlington & Ross Dress for Less, with top brands Planet Fitness, SKECHERS, Chipotle Mexican Grill & Jersey Mike's Subs

Surrounded by a highly affluent and educated trade area with average household incomes of \$121K+ and 36% of residents holding a college degree within 3 miles

Highly trafficked center drawing an estimated 10K+ visits daily and 3.6M+ annually (Placer.ai 2024)

Located in an accessible commercial node with high visibility from 58K+ vehicles daily on Burlington Pike (Kalibrate 2022)