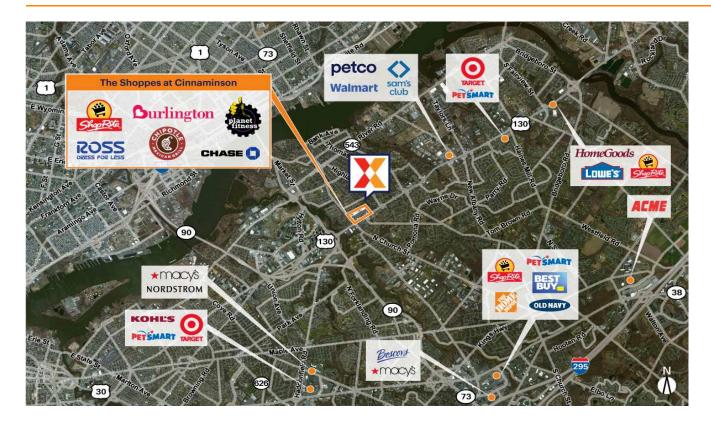

## The Shoppes at Cinnaminson

Philadelphia-Camden-Wilmington, PA-NJ-DE-MD

39.9904, -75.0088 195 Route 130 | Cinnaminson, NJ 08077

Center Size: 301,211 SF

| Demographics | 1 Mile    | 3 Mile    | 5 Mile   |
|--------------|-----------|-----------|----------|
| ***          | 7,653     | 71,457    | 389,251  |
| $\wedge$     | 2,913     | 26,889    | 142,316  |
| \$           | \$135,627 | \$121,152 | \$97,501 |

Market-dominant center anchored by ShopRite, Burlington & Ross Dress for Less, with top brands Planet Fitness, SKECHERS, Chipotle Mexican Grill & Jersey Mike's Subs

Surrounded by a highly affluent and educated trade area with average household incomes of \$121K+ and 36% of residents holding a college degree within 3 miles

Highly trafficked center drawing an estimated 10K+ visits daily and 3.6M+ annually (Placer.ai 2024)

Located in an accessible commercial node with high visibility from 58K+ vehicles daily on Burlington Pike (Kalibrate 2022)