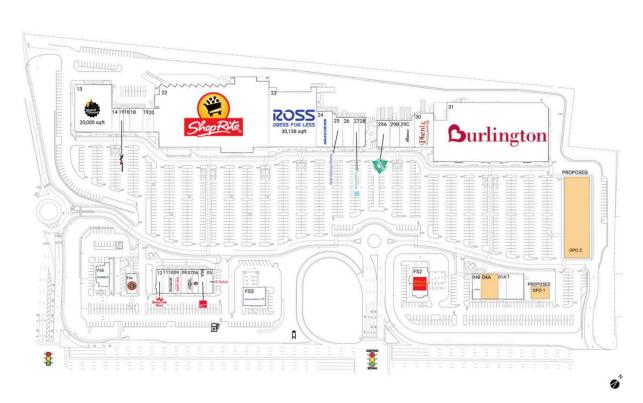

### **Available Space**

04A 4,888 SF

## **Pad Opportunities**

OPO 1 Pad 0 SF/0 OPO 2 Pad 0 SF/0

### **Current Retailers**

1378