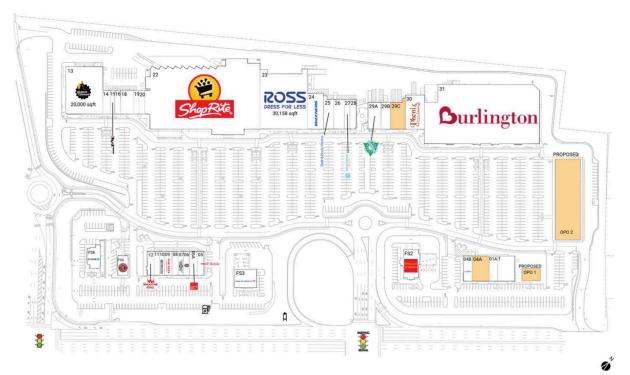

### **Available Space**

| 04A<br>29C        | 4,888 SF<br>4,500 SF |  |  |  |  |  |
|-------------------|----------------------|--|--|--|--|--|
| Pad Opportunities |                      |  |  |  |  |  |
| OPO 1 Pad         | 0 SF/0               |  |  |  |  |  |

#### **Current Retailers**

OPO 2 Pad

| FS2     Wells Fargo     5,400 SF       FS3     Bank of America     4,387 SF       FS4     Chipotle Mexican Grill     2,200 SF       of A     Removery     2,169 SF       01A     Removery     2,169 SF       1     Cooper Urgent Care     4,971 SF       04B     Saladworks     2,465 SF       05     T-Mobile     2,600 SF       06     Jersey Mike's Subs     1,487 SF       07     Wingstop     1,600 SF       08     Poke Bros     1,575 SF       09     Five Guys     2,000 SF       10     Hair Cuttery     1,200 SF       11     Kung Fu Tea     1,450 SF       12     Smoothie King     1,750 SF       13     Planet Fitness     20,000 SF       14     Brother's Pizza     2,000 SF       15     Wireless Zone     1,200 SF       16     Asha Nail Spa     2,000 SF       15     Boggie Style Pets     3,087 SF       19     Golden Jewelers     1,200 SF       20 <th></th> <th></th> <th></th>                                                       |     |                        |           |
|-----------------------------------------------------------------------------------------------------------------------------------------------------------------------------------------------------------------------------------------------------------------------------------------------------------------------------------------------------------------------------------------------------------------------------------------------------------------------------------------------------------------------------------------------------------------------------------------------------------------------------------------------------------------------------------------------------------------------------------------------------------------------------------------------------------------------------------------------------------------------------------------------------------------------------------------------------------------|-----|------------------------|-----------|
| FS4     Chipotle Mexican Grill     2,200 SF       FS6     Chase     3,002 SF       01A     Removery     2,169 SF       1     Cooper Urgent Care     4,971 SF       04B     Saladworks     2,465 SF       05     T-Mobile     2,600 SF       06     Jersey Mike's Subs     1,487 SF       06A     European Wax Center     1,400 SF       07     Wingstop     1,600 SF       08     Poke Bros     1,575 SF       09     Five Guys     2,000 SF       10     Hair Cuttery     1,200 SF       11     Kung Fu Tea     1,450 SF       12     Smoothie King     1,750 SF       13     Planet Fitness     20,000 SF       14     Brother's Pizza     2,000 SF       15     Wireless Zone     1,200 SF       16     Asha Nail Spa     2,000 SF       18     Doggie Style Pets     3,087 SF       19     Golden Jewelers     1,200 SF       23     Ross Dress for Less     3,500 SF <td< td=""><td>FS2</td><td>Wells Fargo</td><td>5,400 SF</td></td<>                    | FS2 | Wells Fargo            | 5,400 SF  |
| FS6     Chase     3,002 SF       01A     Removery     2,169 SF       1     Cooper Urgent Care     4,971 SF       04B     Saladworks     2,465 SF       05     T-Mobile     2,600 SF       06     Jersey Mike's Subs     1,487 SF       06A     European Wax Center     1,400 SF       07     Wingstop     1,600 SF       08     Poke Bros     1,575 SF       09     Five Guys     2,000 SF       10     Hair Cuttery     1,200 SF       11     Kung Fu Tea     1,450 SF       12     Smoothie King     1,750 SF       13     Planet Fitness     20,000 SF       14     Brother's Pizza     2,000 SF       15     Wireless Zone     1,200 SF       15     Wireless Zone     1,200 SF       16     Asha Nail Spa     2,000 SF       18     Doggie Style Pets     3,087 SF       19     Golden Jewelers     1,200 SF       22     ShopRite     84,532 SI       23 <td< td=""><td>FS3</td><td>Bank of America</td><td>4,387 SF</td></td<>                           | FS3 | Bank of America        | 4,387 SF  |
| 01A     Removery     2,169 SF       1     Cooper Urgent Care     4,971 SF       04B     Saladworks     2,465 SF       05     T-Mobile     2,600 SF       06     Jersey Mike's Subs     1,487 SF       06A     European Wax Center     1,400 SF       07     Wingstop     1,600 SF       08     Poke Bros     1,575 SF       09     Five Guys     2,000 SF       10     Hair Cuttery     1,200 SF       11     Kung Fu Tea     1,450 SF       12     Smoothie King     1,750 SF       13     Planet Fitness     20,000 SF       14     Brother's Pizza     2,000 SF       15     Wireless Zone     1,200 SF       16     Asha Nail Spa     2,000 SF       18     Doggie Style Pets     3,087 SF       19     Golden Jewelers     1,200 SF       23     Ross Dress for Less     3,0158 SI       24     SKECHERS     6,600 SF       25     Bath & Body Works     3,500 SF       26                                                                                 | FS4 | Chipotle Mexican Grill | 2,200 SF  |
| 1     Cooper Urgent Care     4,971 SF       04B     Saladworks     2,465 SF       05     T-Mobile     2,600 SF       06     Jersey Mike's Subs     1,487 SF       06A     European Wax Center     1,400 SF       07     Wingstop     1,600 SF       08     Poke Bros     1,575 SF       09     Five Guys     2,000 SF       10     Hair Cuttery     1,200 SF       11     Kung Fu Tea     1,450 SF       12     Smoothie King     1,750 SF       13     Planet Fitness     20,000 SF       14     Brother's Pizza     2,000 SF       15     Wireless Zone     1,200 SF       16     Asha Nail Spa     2,000 SF       16     Asha Nail Spa     2,000 SF       17     Golden Jewelers     1,200 SF       19     Golden Jewelers     1,200 SF       20     The UPS Store     1,600 SF       21     ShopRite     84,532 SI       23     Ross Dress for Less     3,080 SF       24 </td <td>FS6</td> <td>Chase</td> <td>3,002 SF</td>                                | FS6 | Chase                  | 3,002 SF  |
| 1     Cooper Urgent Care     4,971 SF       04B     Saladworks     2,465 SF       05     T-Mobile     2,600 SF       06     Jersey Mike's Subs     1,487 SF       06A     European Wax Center     1,400 SF       07     Wingstop     1,600 SF       08     Poke Bros     1,575 SF       09     Five Guys     2,000 SF       10     Hair Cuttery     1,200 SF       11     Kung Fu Tea     1,450 SF       12     Smoothie King     1,750 SF       13     Planet Fitness     20,000 SF       14     Brother's Pizza     2,000 SF       15     Wireless Zone     1,200 SF       16     Asha Nail Spa     2,000 SF       15     Wireless Zone     1,200 SF       16     Asha Nail Spa     2,000 SF       19     Golden Jewelers     1,200 SF       20     The UPS Store     1,600 SF       21     ShopRite     84,532 SI       23     Ross Dress for Less     3,087 SF       24 <td>01A</td> <td>Removery</td> <td>2,169 SF</td>                                    | 01A | Removery               | 2,169 SF  |
| 04B     Saladworks     2,465 SF       05     T-Mobile     2,600 SF       06     Jersey Mike's Subs     1,487 SF       06A     European Wax Center     1,400 SF       07     Wingstop     1,600 SF       08     Poke Bros     1,575 SF       09     Five Guys     2,000 SF       10     Hair Cuttery     1,200 SF       11     Kung Fu Tea     1,450 SF       12     Smoothie King     1,750 SF       13     Planet Fitness     20,000 SF       14     Brother's Pizza     2,000 SF       15     Wireless Zone     1,200 SF       16     Asha Nail Spa     2,000 SF       18     Doggie Style Pets     3,087 SF       19     Golden Jewelers     1,200 SF       20     The UPS Store     1,600 SF       21     ShopRite     84,532 SI       23     Ross Dress for Less     3,000 SF       24     SKECHERS     6,600 SF       25     Bath & Body Works     3,500 SF       26                                                                                      | 1   | Cooper Urgent Care     | 4,971 SF  |
| 06     Jersey Mike's Subs     1,487 SF       06A     European Wax Center     1,400 SF       07     Wingstop     1,600 SF       08     Poke Bros     1,575 SF       09     Five Guys     2,000 SF       10     Hair Cuttery     1,200 SF       11     Kung Fu Tea     1,450 SF       12     Smoothie King     1,750 SF       13     Planet Fitness     20,000 SF       14     Brother's Pizza     2,000 SF       15     Wireless Zone     1,200 SF       16     Asha Nail Spa     2,000 SF       18     Doggie Style Pets     3,087 SF       19     Golden Jewelers     1,200 SF       20     The UPS Store     1,600 SF       22     ShopRite     84,532 SI       23     Ross Dress for Less     3,0158 SI       24     SKECHERS     6,600 SF       25     Bath & Body Works     3,500 SF       26     America's Best Contacts & Eyeglasses     3,500 SF       25     Bath & Body Works     3,500 SF                                                            | 04B |                        | 2,465 SF  |
| 06A     European Wax Center     1,400 SF       07     Wingstop     1,600 SF       08     Poke Bros     1,575 SF       09     Five Guys     2,000 SF       10     Hair Cuttery     1,200 SF       11     Kung Fu Tea     1,450 SF       12     Smoothie King     1,750 SF       13     Planet Fitness     20,000 SF       14     Brother's Pizza     2,000 SF       15     Wireless Zone     2,000 SF       16     Asha Nail Spa     2,000 SF       19     Golden Jewelers     1,200 SF       20     The UPS Store     1,600 SF       21     ShopRite     84,532 SI       23     Ross Dress for Less     30,158 SI       24     SKECHERS     6,600 SF       25     Bath & Body Works     3,500 SF       26     America's Best Contacts & Eyeglasses     3,500 SF       27     Diamond Braces     2,000 SF       28     Sumo Sushi     1,980 SF       29A     Beach Bum Tanning     3,945 SF                                                                      | 05  | T-Mobile               | 2,600 SF  |
| 07     Wingstop     1,600 SF       08     Poke Bros     1,575 SF       09     Five Guys     2,000 SF       10     Hair Cuttery     1,200 SF       11     Kung Fu Tea     1,450 SF       12     Smoothie King     1,750 SF       13     Planet Fitness     20,000 SF       14     Brother's Pizza     2,000 SF       15     Wireless Zone     1,200 SF       16     Asha Nail Spa     2,000 SF       18     Doggie Style Pets     3,087 SF       19     Golden Jewelers     1,200 SF       20     The UPS Store     1,600 SF       21     ShopRite     84,532 SI       23     Ross Dress for Less     3,000 SF       24     SKECHERS     6,600 SF       25     Bath & Body Works     3,500 SF       26     America's Best Contacts & Eyeglasses     3,500 SF       27     Diamond Braces     2,000 SF       28     Sumo Sushi     1,980 SF       29A     Beach Bum Tanning     3,945 SF <tr< td=""><td>06</td><td>Jersey Mike's Subs</td><td>1,487 SF</td></tr<> | 06  | Jersey Mike's Subs     | 1,487 SF  |
| 08     Poke Bros     1,575 SF       09     Five Guys     2,000 SF       10     Hair Cuttery     1,200 SF       10     Hair Cuttery     1,200 SF       11     Kung Fu Tea     1,450 SF       12     Smoothie King     1,750 SF       13     Planet Fitness     20,000 SF       14     Brother's Pizza     2,000 SF       15     Wireless Zone     1,200 SF       16     Asha Nail Spa     2,000 SF       19     Golden Jewelers     3,087 SF       19     Golden Jewelers     1,200 SF       20     The UPS Store     1,600 SF       21     ShopRite     84,532 SI       23     Ross Dress for Less     3,500 SF       24     SKECHERS     6,600 SF       25     Bath & Body Works     3,500 SF       26     America's Best Contacts & Eyeglasses     3,500 SF       27     Diamond Braces     2,000 SF       28     Sumo Sushi     1,980 SF       29A     Beach Bum Tanning     3,945 SF  <                                                                     | 06A | European Wax Center    | 1,400 SF  |
| 09     Five Guys     2,000 SF       10     Hair Cuttery     1,200 SF       11     Kung Fu Tea     1,450 SF       12     Smoothie King     1,750 SF       13     Planet Fitness     20,000 SF       14     Brother's Pizza     2,000 SF       15     Wireless Zone     1,200 SF       16     Asha Nail Spa     2,000 SF       19     Golden Jewelers     1,200 SF       20     The UPS Store     1,600 SF       21     ShopRite     84,532 SI       23     Ross Dress for Less     3,0158 SI       24     SKECHERS     6,600 SF       25     Bath & Body Works     3,500 SF       26     America's Best Contacts & Eyeglasses     3,500 SF       27     Diamond Braces     2,000 SF       28     Sumo Sushi     1,980 SF       29A     Beach Bum Tanning     3,945 SF       29B     Dogleg Golf     2,890 SF       30     Phenix Salon Suites     7,475 SF                                                                                                       | 07  | Wingstop               | 1,600 SF  |
| 10Hair Cuttery1,200 SF11Kung Fu Tea1,450 SF12Smoothie King1,750 SF13Planet Fitness20,000 SF14Brother's Pizza2,000 SF15Wireless Zone1,200 SF16Asha Nail Spa2,000 SF18Doggie Style Pets3,087 SF19Golden Jewelers1,200 SF20The UPS Store1,600 SF22ShopRite84,532 SI23Ross Dress for Less30,158 SI24SKECHERS6,600 SF25Bath & Body Works3,500 SF26America's Best Contacts & Eyeglasses3,500 SF27Diamond Braces2,000 SF28Sumo Sushi1,980 SF29ABeach Bum Tanning3,945 SF29BDogleg Golf2,890 SF30Phenix Salon Suites7,475 SF                                                                                                                                                                                                                                                                                                                                                                                                                                            | 08  | Poke Bros              | 1,575 SF  |
| 11Kung Fu Tea1,450 SF12Smoothie King1,750 SF13Planet Fitness20,000 Sf14Brother's Pizza2,000 SF15Wireless Zone1,200 SF16Asha Nail Spa2,000 SF18Doggie Style Pets3,087 SF19Golden Jewelers1,200 SF20The UPS Store1,600 SF23Ross Dress for Less30,158 SI24SKECHERS6,600 SF25Bath & Body Works3,500 SF26America's Best Contacts & Eyeglasses3,500 SF27Diamond Braces2,000 SF28Sumo Sushi1,980 SF29ABeach Bum Tanning3,945 SF29BDogleg Golf2,890 SF30Phenix Salon Suites7,475 SF                                                                                                                                                                                                                                                                                                                                                                                                                                                                                     | 09  | Five Guys              | 2,000 SF  |
| 12Smoothie King1,750 SF13Planet Fitness20,000 SI14Brother's Pizza2,000 SF15Wireless Zone1,200 SF16Asha Nail Spa2,000 SF18Doggie Style Pets3,087 SF19Golden Jewelers1,200 SF20The UPS Store1,600 SF22ShopRite84,532 SI23Ross Dress for Less3,0158 SI24SKECHERS6,600 SF25Bath & Body Works3,500 SF26America's Best Contacts & Eyeglasses3,500 SF27Diamond Braces2,000 SF28Sumo Sushi1,980 SF29ABeach Bum Tanning3,945 SF29BDogleg Golf2,890 SF30Phenix Salon Suites7,475 SF                                                                                                                                                                                                                                                                                                                                                                                                                                                                                       | 10  | Hair Cuttery           | 1,200 SF  |
| 13Planet Fitness20,000 SF14Brother's Pizza2,000 SF15Wireless Zone1,200 SF16Asha Nail Spa2,000 SF16Asha Nail Spa2,000 SF18Doggie Style Pets3,087 SF19Golden Jewelers1,200 SF20The UPS Store1,600 SF22ShopRite84,532 SI23Ross Dress for Less3,000 SF24SKECHERS6,600 SF25Bath & Body Works3,500 SF26America's Best Contacts & Eyeglasses3,500 SF27Diamond Braces2,000 SF28Sumo Sushi1,980 SF29ABeach Bum Tanning3,945 SF29BDogleg Golf2,890 SF30Phenix Salon Suites7,475 SF                                                                                                                                                                                                                                                                                                                                                                                                                                                                                        | 11  | Kung Fu Tea            | 1,450 SF  |
| 14     Brother's Pizza     2,000 SF       15     Wireless Zone     1,200 SF       16     Asha Nail Spa     2,000 SF       18     Doggie Style Pets     3,087 SF       19     Golden Jewelers     1,200 SF       20     The UPS Store     1,600 SF       21     ShopRite     84,532 SI       23     Ross Dress for Less     30,158 SI       24     SKECHERS     6,600 SF       25     Bath & Body Works     3,500 SF       26     America's Best Contacts & Eyeglasses     3,500 SF       27     Diamond Braces     2,000 SF       28     Sumo Sushi     1,980 SF       29A     Beach Bum Tanning     3,945 SF       29B     Dogleg Golf     2,890 SF       30     Phenix Salon Suites     7,475 SF                                                                                                                                                                                                                                                              | 12  | Smoothie King          | 1,750 SF  |
| 15Wireless Zone1,200 SF16Asha Nail Spa2,000 SF18Doggie Style Pets3,087 SF19Golden Jewelers1,200 SF20The UPS Store1,600 SF22ShopRite84,532 SI23Ross Dress for Less30,158 SI24SKECHERS6,600 SF25Bath & Body Works3,500 SF26America's Best Contacts & Eyeglasses3,500 SF27Diamond Braces2,000 SF28Sumo Sushi1,980 SF29ABeach Bum Tanning3,945 SF29BDogleg Golf2,890 SF30Phenix Salon Suites7,475 SF                                                                                                                                                                                                                                                                                                                                                                                                                                                                                                                                                                | 13  |                        | 20,000 SF |
| 16     Asha Nail Spa     2,000 SF       18     Doggie Style Pets     3,087 SF       19     Golden Jewelers     1,200 SF       20     The UPS Store     1,600 SF       22     ShopRite     84,532 SI       23     Ross Dress for Less     30,158 SI       24     SKECHERS     6,600 SF       25     Bath & Body Works     3,500 SF       26     America's Best Contacts & Eyeglasses     3,500 SF       27     Diamond Braces     2,000 SF       28     Sumo Sushi     1,980 SF       29A     Beach Bum Tanning     3,945 SF       29B     Dogleg Golf     2,890 SF       30     Phenix Salon Suites     7,475 SF                                                                                                                                                                                                                                                                                                                                                |     |                        |           |
| 18     Doggie Style Pets     3,087 SF       19     Golden Jewelers     1,200 SF       20     The UPS Store     1,600 SF       22     ShopRite     84,532 Sf       23     Ross Dress for Less     30,158 Sf       24     SKECHERS     6,600 SF       25     Bath & Body Works     3,500 SF       26     America's Best Contacts & Eyeglasses     3,500 SF       27     Diamond Braces     2,000 SF       28     Sumo Sushi     1,980 SF       29A     Beach Bum Tanning     3,945 SF       29B     Dogleg Golf     2,890 SF       30     Phenix Salon Suites     7,475 SF                                                                                                                                                                                                                                                                                                                                                                                        |     |                        |           |
| 19     Golden Jewelers     1,200 SF       20     The UPS Store     1,600 SF       22     ShopRite     84,532 SI       23     Ross Dress for Less     30,158 SI       24     SKECHERS     6,600 SF       25     Bath & Body Works     3,500 SF       26     America's Best Contacts & Eyeglasses     3,500 SF       27     Diamond Braces     2,000 SF       28     Sumo Sushi     1,980 SF       29A     Beach Bum Tanning     3,945 SF       29B     Dogleg Golf     2,890 SF       30     Phenix Salon Suites     7,475 SF                                                                                                                                                                                                                                                                                                                                                                                                                                    |     |                        |           |
| 20     The UPS Store     1,600 SF       22     ShopRite     84,532 SI       23     Ross Dress for Less     30,158 SI       24     SKECHERS     6,600 SF       25     Bath & Body Works     3,500 SF       26     America's Best Contacts & Eyeglasses     3,500 SF       27     Diamond Braces     2,000 SF       28     Sumo Sushi     1,980 SF       29A     Beach Bum Tanning     3,945 SF       29B     Dogleg Golf     2,890 SF       30     Phenix Salon Suites     7,475 SF                                                                                                                                                                                                                                                                                                                                                                                                                                                                              |     | 55 ,                   |           |
| 22ShopRite84,532 SI23Ross Dress for Less30,158 SI24SKECHERS6,600 SF25Bath & Body Works3,500 SF26America's Best Contacts & Eyeglasses3,500 SF27Diamond Braces2,000 SF28Sumo Sushi1,980 SF29ABeach Bum Tanning3,945 SF29BDogleg Golf2,890 SF30Phenix Salon Suites7,475 SF                                                                                                                                                                                                                                                                                                                                                                                                                                                                                                                                                                                                                                                                                         |     |                        |           |
| 23Ross Dress for Less30,158 SI24SKECHERS6,600 SF25Bath & Body Works3,500 SF26America's Best Contacts & Eyeglasses3,500 SF27Diamond Braces2,000 SF28Sumo Sushi1,980 SF29ABeach Bum Tanning3,945 SF29BDogleg Golf2,890 SF30Phenix Salon Suites7,475 SF                                                                                                                                                                                                                                                                                                                                                                                                                                                                                                                                                                                                                                                                                                            |     |                        |           |
| 24SKECHERS6,600 SF25Bath & Body Works3,500 SF26America's Best Contacts & Eyeglasses3,500 SF27Diamond Braces2,000 SF28Sumo Sushi1,980 SF29ABeach Bum Tanning3,945 SF29BDogleg Golf2,890 SF30Phenix Salon Suites7,475 SF                                                                                                                                                                                                                                                                                                                                                                                                                                                                                                                                                                                                                                                                                                                                          |     |                        |           |
| 25Bath & Body Works3,500 SF26America's Best Contacts & Eyeglasses3,500 SF27Diamond Braces2,000 SF28Sumo Sushi1,980 SF29ABeach Bum Tanning3,945 SF29BDogleg Golf2,890 SF30Phenix Salon Suites7,475 SF                                                                                                                                                                                                                                                                                                                                                                                                                                                                                                                                                                                                                                                                                                                                                            |     |                        |           |
| 26America's Best Contacts & Eyeglasses3,500 SF27Diamond Braces2,000 SF28Sumo Sushi1,980 SF29ABeach Bum Tanning3,945 SF29BDogleg Golf2,890 SF30Phenix Salon Suites7,475 SF                                                                                                                                                                                                                                                                                                                                                                                                                                                                                                                                                                                                                                                                                                                                                                                       |     |                        |           |
| 27Diamond Braces2,000 SF28Sumo Sushi1,980 SF29ABeach Bum Tanning3,945 SF29BDogleg Golf2,890 SF30Phenix Salon Suites7,475 SF                                                                                                                                                                                                                                                                                                                                                                                                                                                                                                                                                                                                                                                                                                                                                                                                                                     |     |                        |           |
| 28     Sumo Sushi     1,980 SF       29A     Beach Bum Tanning     3,945 SF       29B     Dogleg Golf     2,890 SF       30     Phenix Salon Suites     7,475 SF                                                                                                                                                                                                                                                                                                                                                                                                                                                                                                                                                                                                                                                                                                                                                                                                |     |                        |           |
| 29ABeach Bum Tanning3,945 SF29BDogleg Golf2,890 SF30Phenix Salon Suites7,475 SF                                                                                                                                                                                                                                                                                                                                                                                                                                                                                                                                                                                                                                                                                                                                                                                                                                                                                 |     |                        |           |
| 29BDogleg Golf2,890 SF30Phenix Salon Suites7,475 SF                                                                                                                                                                                                                                                                                                                                                                                                                                                                                                                                                                                                                                                                                                                                                                                                                                                                                                             |     |                        |           |
| 30 Phenix Salon Suites 7,475 SF                                                                                                                                                                                                                                                                                                                                                                                                                                                                                                                                                                                                                                                                                                                                                                                                                                                                                                                                 |     |                        |           |
|                                                                                                                                                                                                                                                                                                                                                                                                                                                                                                                                                                                                                                                                                                                                                                                                                                                                                                                                                                 |     |                        |           |
| 31 Burlington 75,000 SI                                                                                                                                                                                                                                                                                                                                                                                                                                                                                                                                                                                                                                                                                                                                                                                                                                                                                                                                         |     |                        |           |
|                                                                                                                                                                                                                                                                                                                                                                                                                                                                                                                                                                                                                                                                                                                                                                                                                                                                                                                                                                 | 31  | Burlington             | 75,000 SF |