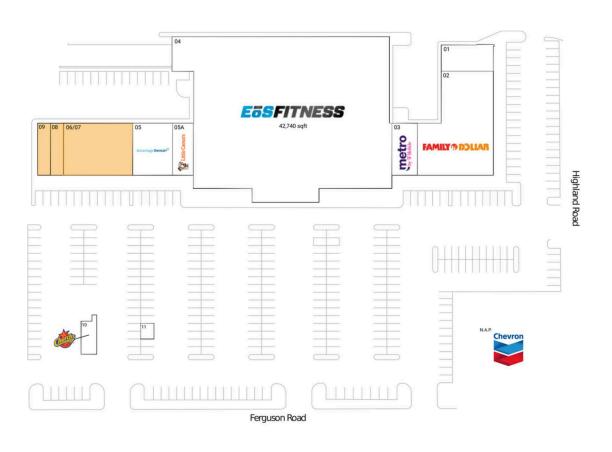

### **Available Space**

| 06/07 | 4,800 SF |
|-------|----------|
| 08    | 900 SF   |
| 09    | 900 SF   |

#### **Current Retailers**

| N.A. | P. Chevron             | 0 SF      |
|------|------------------------|-----------|
| 01   | SKM Group, Inc         | 1,800 SF  |
| 02   | Family Dollar          | 9,060 SF  |
| 03   | Metro by T-Mobile      | 1,860 SF  |
| 04   | EoS Fitness            | 42,740 SF |
| 05   | Advantage Dental       | 3,000 SF  |
| 05A  | Little Caesars Pizza   | 1,200 SF  |
| 10   | Church's Fried Chicken | 720 SF    |
| 11   | Watermill Experss      | 325 SF    |
|      |                        |           |