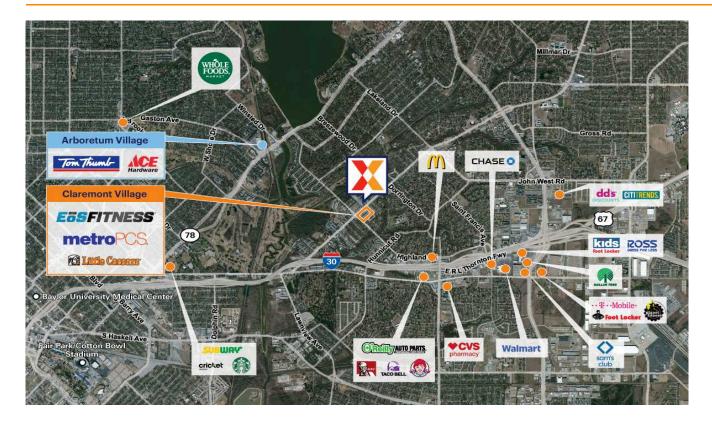

## **Claremont Village**

Dallas-Fort Worth-Arlington, TX

32.802, -96.7135 8080 Ferguson Road | Dallas, TX 75228

Anchored by EoS Fitness with top national retailers including Little Caesars & MetroPCS

High visibility from 24K+ vehicles daily on Ferguson Rd (Kalibrate 2022)

Surrounded by a dense population of 118K+ residents within an affluent trade area with an avg household income of \$114K+ within a 3-mile radius

One of the two prominent shopping centers in the area conveniently located 1 mile north of I-30 which has 180K+ vehicles daily (Kalibrate 2022)