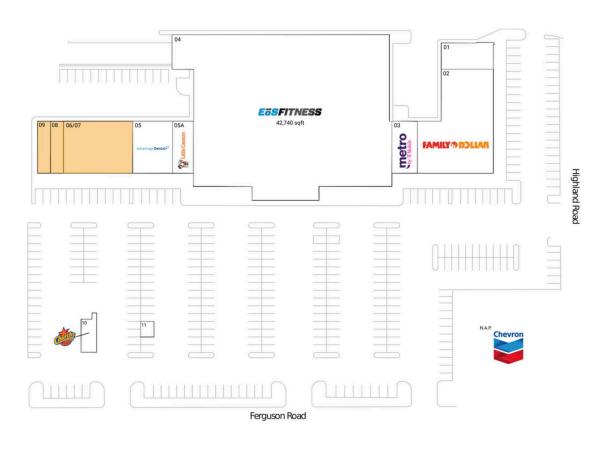

## **Available Space**

| 06/07 | 4,800 SF |
|-------|----------|
| 08    | 900 SF   |
| 09    | 900 SF   |

## **Current Retailers**

| N.A.P. | Chevron                | 0 SF      |
|--------|------------------------|-----------|
| 01     | SKM Group, Inc         | 1,800 SF  |
| 02     | Family Dollar          | 9,060 SF  |
| 03     | Metro by T-Mobile      | 1,860 SF  |
| 04     | EoS Fitness            | 42,740 SF |
| 05     | Advantage Dental       | 3,000 SF  |
| 05A    | Little Caesars Pizza   | 1,200 SF  |
| 10     | Church's Fried Chicken | 720 SF    |
| 11     | Watermill Experss      | 325 SF    |
|        |                        |           |