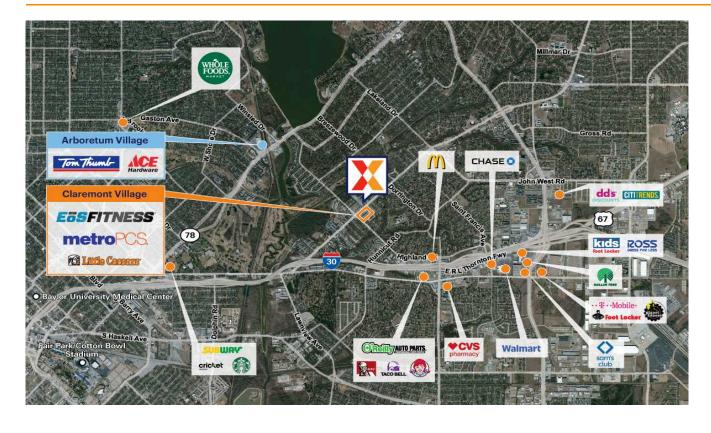

## **Claremont Village**

Dallas-Fort Worth-Arlington, TX

32.802, -96.7135 8080 Ferguson Road | Dallas, TX 75228

Center Size: 66,980 SF

| Demographics | 1 Mile   | 3 Mile   | 5 Mile   |
|--------------|----------|----------|----------|
| ***          | 13,055   | 118,762  | 394,449  |
| $\wedge$     | 5,250    | 45,031   | 162,392  |
| \$           | \$93,138 | \$93,508 | \$98,261 |

Retail space for lease surrounded by a dense population of 118,000+ with an average household income of \$98,000+ within a 3-mile radius

Shopping center in Dallas with top national retailers including Little Caesars Pizza & MetroPCS

One of only two prominent shopping centers in the area

Conveniently located retail space just one mile north of I-30

Visibility at lighted intersection of Ferguson Rd. (22,000 VPD) and Highland Rd. (7,500 VPD)