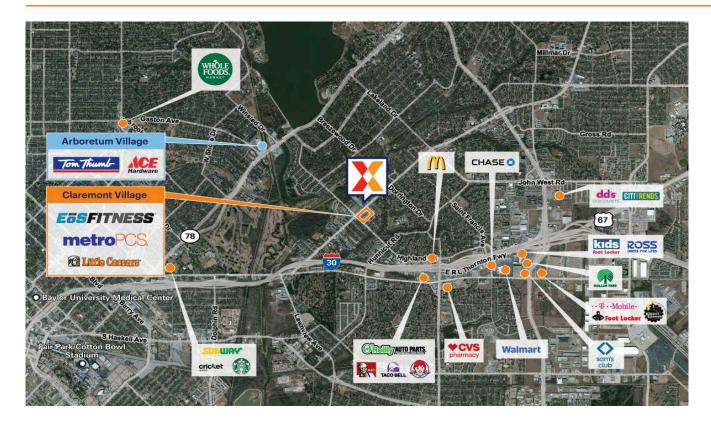

Anchored by EoS Fitness with top national retailers including Little Caesars & MetroPCS

High visibility from 24K+ vehicles daily on Ferguson Rd (Kalibrate 2022)

Surrounded by a dense population of 118K+ residents within an affluent trade area with an avg household income of \$114K+ within a 3-mile radius

One of the two prominent shopping centers in the area conveniently located 1 mile north of I-30 which has 180K+ vehicles daily (Kalibrate 2022)