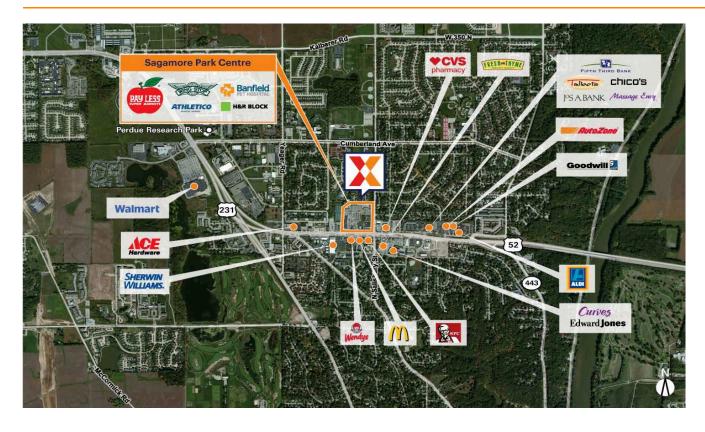

Anchored by a 90,650 Sq Ft Pay Less Super Market, the center draws an estimated 7K+ visits daily and 2.5M+ annually and is ranked as the most highly trafficked shopping center in the market (Placer.ai 2024)

Catering to a strong daytime population of 131K+ within 3 miles, the center offers a diverse mix of fast causal eateries, with Jimmy John's, Katana Sushi & Ramen, Nothing Bundt Cakes, Wingstop & Taco Bell, along with personal, fitness & financial services

Strategically positioned less than 10 minutes from Purdue University with a student enrollment of 40K+, contributing to the highly educated trade area with 54% of residents holding college degrees within a 3-mile radius

High visibility from 21K+ vehicles daily on Rte 52 and 12K+ on N Salisbury St (Kalibrate 2020, 2022), with multiple points of access, including a signalized entrance from N Salisbury St