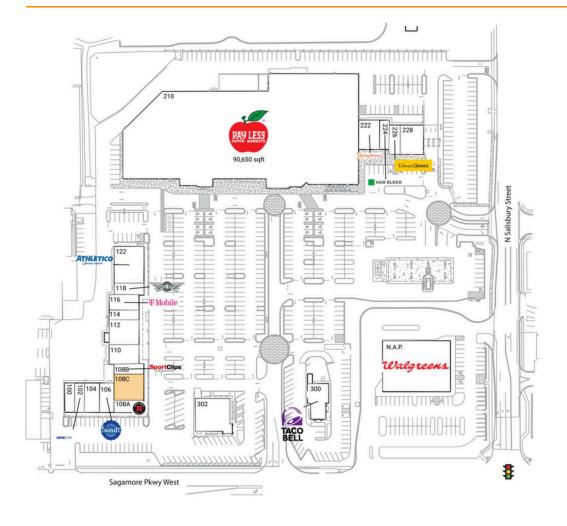

## **Available Space**

108C 3,212 SF

## **Current Retailers**

| N.A.P.<br>100<br>102 | Walgreens<br>D&J Nails<br>Supercuts | 0 SF<br>1,200 SF<br>1,200 SF |
|----------------------|-------------------------------------|------------------------------|
| 102                  | Indy Smoke Time                     | 1,200 SF                     |
| 104                  | Nothing Bundt Cakes                 | 1,780 SF                     |
| 108A                 | Jimmy John's                        | 1.500 SF                     |
| 108B                 | Sport Clips                         | 1,152 SF                     |
| 110                  | Executive Dry Cleaners              | 2,400 SF                     |
| 112                  | Katana Hibachi and Sushi House      | 3,048 SF                     |
| 114                  | A1 Packaging Store                  | 1,200 SF                     |
| 116                  | T-Mobile                            | 1,860 SF                     |
| 118                  | Wingstop                            | 1,440 SF                     |
| 122                  | Athletico Physical Therapy          | 4,500 SF                     |
| 210                  | Pay Less Super Markets              | 90,650 SF                    |
| 222                  | Orangetheory Fitness                | 2,400 SF                     |
| 224                  | H&R Block                           | 1,225 SF                     |
| 226                  | Edward Jones                        | 1,185 SF                     |
| 228                  | Centier Bank                        | 2,836 SF                     |
| 300                  | Taco Bell                           | 2,746 SF                     |
| 302                  | Christos Restaurant                 | 4,673 SF                     |