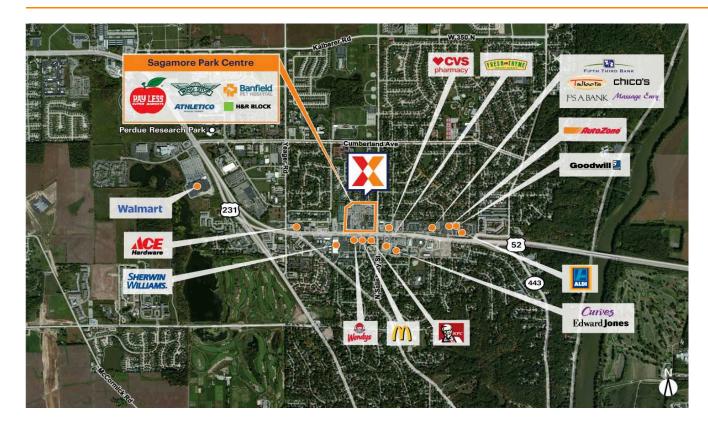

## **Sagamore Park Centre**

Lafayette-West Lafayette, IN

40.4547, -86.9176 1016-1056 Sagamore Parkway W | West Lafayette, IN 47906-1446

Center Size: 132,027 SF

| Demographics | 1 Mile   | 3 Mile   | 5 Mile   |
|--------------|----------|----------|----------|
| ***          | 10,915   | 75,856   | 116,792  |
| <b>^</b>     | 4,908    | 27,431   | 44,707   |
| \$           | \$98,679 | \$69,560 | \$73,289 |

High visibility from 21K+ vehicles daily on Rte 52 and 12K+ on N Salisbury St (Kalibrate 2020, 2022), with multiple points of access, including a signalized entrance from N Salisbury St