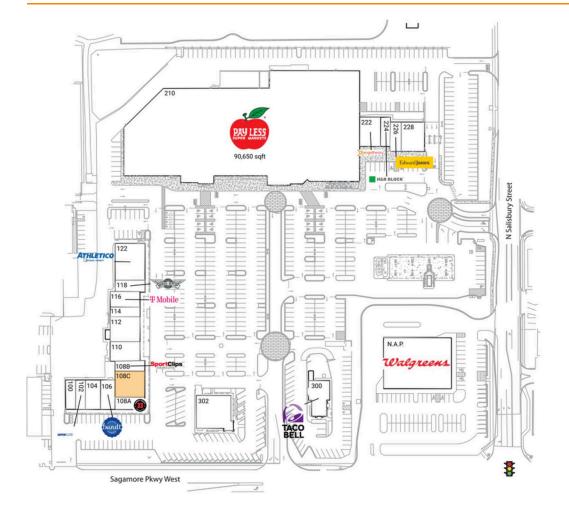

## **Available Space**

108C 3,212 SF

## **Current Retailers**

| 102 Supercuts 104 Indy Smoke Time 106 Nothing Bundt Cakes 108A Jimmy John's 108B Sport Clips 110 Executive Dry Cleaners 112 Katana Hibachi and Sushi House 114 A1 Packaging Store 116 T-Mobile 118 Wingstop 122 Athletico Physical Therapy 210 Pay Less Super Markets 222 Orangetheory Fitness 224 H&R Block 226 Edward Jones 228 Centier Bank 300 Taco Bell 302 Christos Restaurant | 1,780 SF<br>1,500 SF<br>1,152 SF<br>2,400 SF<br>3,048 SF<br>1,200 SF<br>1,860 SF<br>1,440 SF<br>4,500 SF<br>90,650 SF<br>2,400 SF<br>1,225 SF<br>1,185 SF<br>2,836 SF<br>2,746 SF<br>4,673 SF |
|--------------------------------------------------------------------------------------------------------------------------------------------------------------------------------------------------------------------------------------------------------------------------------------------------------------------------------------------------------------------------------------|-----------------------------------------------------------------------------------------------------------------------------------------------------------------------------------------------|
|--------------------------------------------------------------------------------------------------------------------------------------------------------------------------------------------------------------------------------------------------------------------------------------------------------------------------------------------------------------------------------------|-----------------------------------------------------------------------------------------------------------------------------------------------------------------------------------------------|