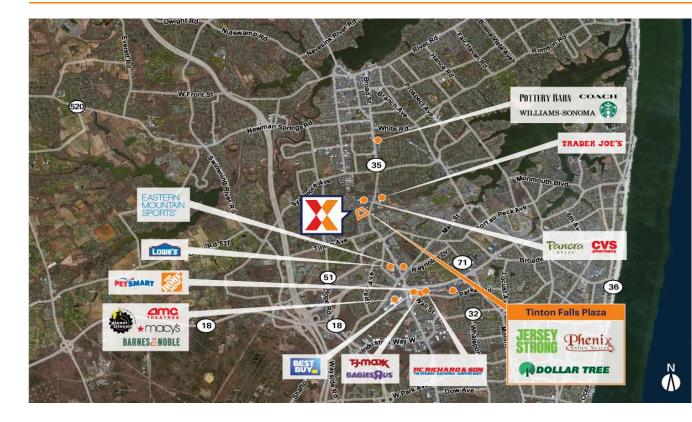

Shadow anchored by Uncle Giuseppe's Marketplace and Crunch Fitness with strong mix of national retailers including Dollar Tree, Pet Supplies Plus, Dogtopia, and Phenix Salon Suites.

Strong daytime population of 96K+ within 3-miles

Surrounded by an affluent and well-educated population with an average household income of \$165K+ and 52% college educated within a 3-mile radius

High visibility from 34K+ VPD on Main St and 31K+ VPD on Shrewsbury Ave (Kalibrate, 2022)

Located east of the Garden State Parkway with proximity to popular Jersey Shore destinations such as Long Branch and Asbury Park