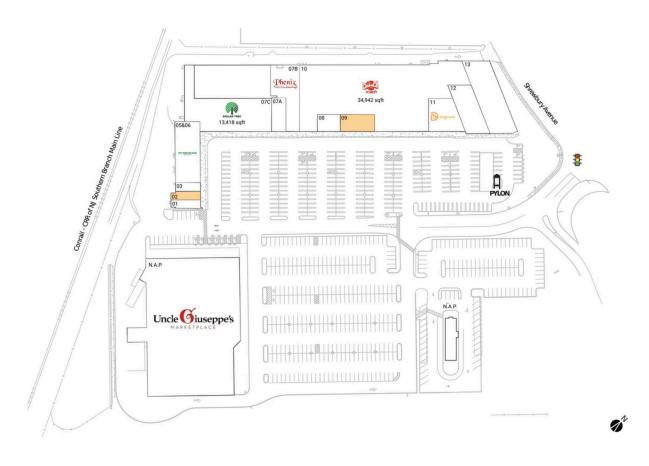

## **Available Space**

| 02 | 1,050 | SF |
|----|-------|----|
| 09 | 2,475 | SF |

## **Current Retailers**

| N.A.P.<br>01<br>03<br>05&06<br>07A<br>07B<br>07C<br>08<br>10<br>11 | Uncle Giuseppe's Marketplace<br>Panda House Restaurant<br>Salon Da Ja Vu<br>Pet Supplies Plus<br>Bronze Couture Tan & Spa<br>Phenix Salon Suites<br>Dollar Tree<br>Nail Attraction<br>Crunch Fitness<br>Dogtopia<br>Kanii Steakhouse & Sushi Bar | 0 SF<br>1,100 SF<br>1,000 SF<br>6,038 SF<br>2,165 SF<br>5,962 SF<br>13,418 SF<br>1,500 SF<br>34,942 SF<br>5,100 SF |
|--------------------------------------------------------------------|--------------------------------------------------------------------------------------------------------------------------------------------------------------------------------------------------------------------------------------------------|--------------------------------------------------------------------------------------------------------------------|
| 12<br>13                                                           | Kanji Steakhouse & Sushi Bar<br>Cottontails                                                                                                                                                                                                      | 5,503 SF<br>7,507 SF                                                                                               |
|                                                                    |                                                                                                                                                                                                                                                  |                                                                                                                    |