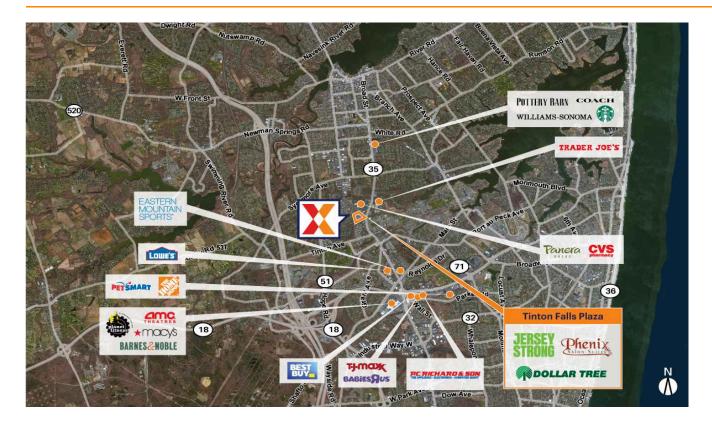

Located east of the Garden State Parkway with proximity to popular Jersey Shore destinations such as Long Branch and Asbury Park