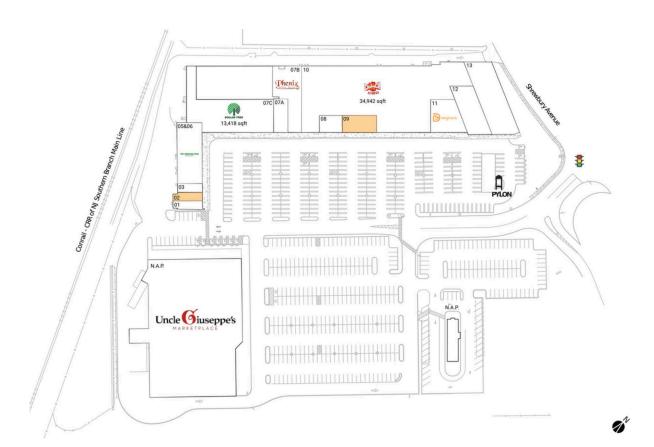

### **Available Space**

| 1,050 9 |
|---------|
| 2,475 9 |
|         |

#### **Current Retailers**

| N.A.P. | Uncle Giuseppe's Marketplace | 0 SF      |
|--------|------------------------------|-----------|
| 01     | Panda House Restaurant       | 1,100 SF  |
| 03     | Salon Da Ja Vu               | 1,000 SF  |
| 05&06  | Pet Supplies Plus            | 6,038 SF  |
| 07A    | Bronze Couture Tan & Spa     | 2,165 SF  |
| 07B    | Phenix Salon Suites          | 5,962 SF  |
| 07C    | Dollar Tree                  | 13,418 SF |
| 08     | Nail Attraction              | 1,500 SF  |
| 10     | Crunch Fitness               | 34,942 SF |
| 11     | Dogtopia                     | 5,100 SF  |
| 12     | Kanji Steakhouse & Sushi Bar | 5,503 SF  |
| 13     | Cottontails                  | 7.507 SF  |