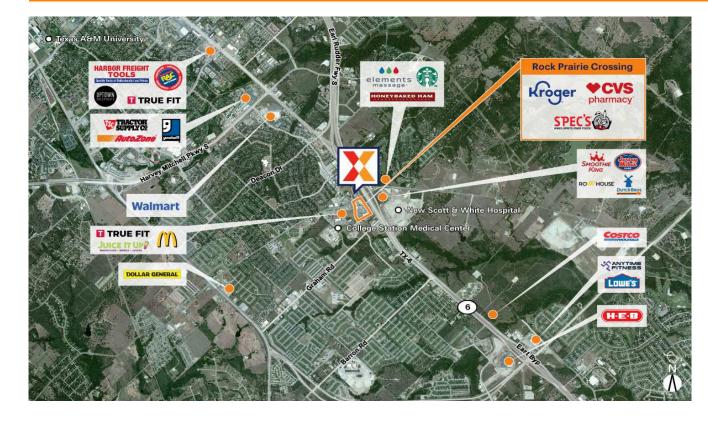

Kroger-anchored shopping center with CVS/ pharmacy, Spec's and a strong selection of fast casual and sit-down restaurants to serve daily needs

High visibility from 99K+ vehicles daily on Hwy 6 and 20K+ vehicles daily on Rock Prairie Rd (Kalibrate 2019, 2020)

Highly educated population as 58% have a college education within 3 miles

Strong daytime population of 64K+ within a 3-mile radius, plus nearby Texas A&M University with 72K+ students and 11K+ employees (TAMU 2024)

Located between St Joseph Health College Station Hospital with 147 beds and Baylor Scott & White Medical Center with 142 beds (Dept of Homeland Security 2024)