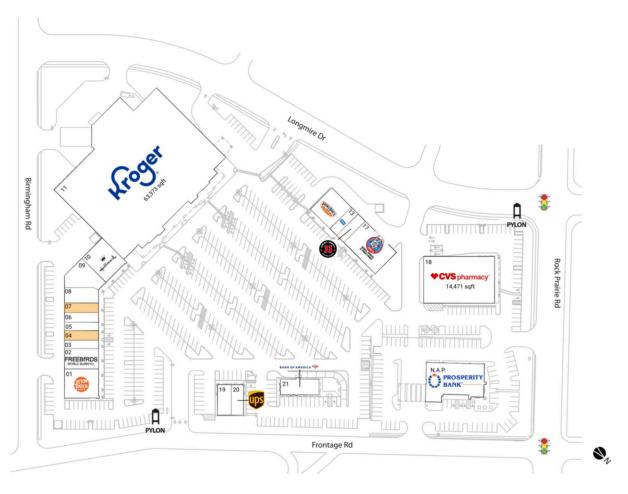

### **Available Space**

| 04<br>07                                                                                                     |                                                                                                                                                                                                                                                                                                                                                    | 1,359 SF<br>1,400 SF |                                                                                                                                                                                                                                           |  |  |
|--------------------------------------------------------------------------------------------------------------|----------------------------------------------------------------------------------------------------------------------------------------------------------------------------------------------------------------------------------------------------------------------------------------------------------------------------------------------------|----------------------|-------------------------------------------------------------------------------------------------------------------------------------------------------------------------------------------------------------------------------------------|--|--|
| Current Retailers                                                                                            |                                                                                                                                                                                                                                                                                                                                                    |                      |                                                                                                                                                                                                                                           |  |  |
| N.A.P.<br>01<br>02<br>03<br>05<br>06<br>08<br>09<br>10<br>11<br>12<br>13<br>14<br>17<br>18<br>19<br>20<br>21 | Prosperity Bank<br>Cotton Patch Cafe<br>Freebirds World Burrito<br>Kolache Rolf's Pastries<br>Angel Nails<br>Balboa's Barber Studio<br>Scenthound<br>Witt's End Boutique<br>Hallmark<br>Kroger<br>Double Dave's Pizzaworks<br>Any Lab Test Now<br>Jimmy John's<br>Spec's<br>CVS/pharmacy<br>T. Jin China Diner<br>The UPS Store<br>Bank of America |                      | 0 SF<br>4,200 SF<br>2,950 SF<br>1,210 SF<br>1,205 SF<br>1,400 SF<br>2,200 SF<br>3,246 SF<br>4,200 SF<br>63,373 SF<br>3,450 SF<br>1,205 SF<br>1,205 SF<br>1,205 SF<br>1,205 SF<br>1,205 SF<br>1,471 SF<br>1,800 SF<br>1,800 SF<br>2,681 SF |  |  |