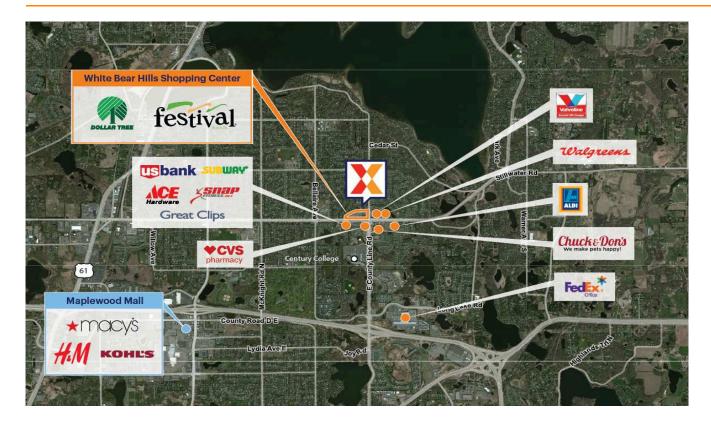

## **White Bear Hills Shopping Center**

Minneapolis-St. Paul-Bloomington, MN-WI

45.051, -92.9868 2671 County Road E | White Bear Lake, MN 55110-4908

Center Size: 73,065 SF

| Demographics | 1 Mile    | 3 Mile    | 5 Mile    |
|--------------|-----------|-----------|-----------|
| †††          | 9,662     | 53,399    | 123,645   |
| $\wedge$     | 3,776     | 21,573    | 48,544    |
| \$           | \$124,367 | \$122,030 | \$123,050 |

Anchored by 45,679 Sq Ft Festival Foods grocery

Affluent and highly educated trade area with an average household income of \$122K+ and 41% of residents holding a college degree within 3 miles

Less than one mile from Century College, the largest 2-year community and technical college in the state, with a student enrollment of 8K+, contributing to the area's strong daytime population of 70K+

High visibility from 15K+ vehicles daily on E County Line Rd and 13K+ on Wildwood Rd