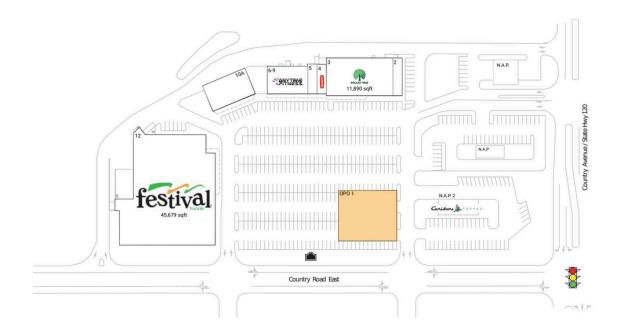

## **Available Space**

OPO 1 0 SF

## **Current Retailers**

| N.A.P.   | Valvoline Oil Change         | 0 SF      |
|----------|------------------------------|-----------|
| N.A.P. 2 | Caribou Coffee Company       | 0 SF      |
| 2        | All Seasons Wild Bird Store  | 1,600 SF  |
| 3        | Dollar Tree                  | 11,890 SF |
| 4        | Papa Murphy's                | 1,293 SF  |
| 5        | Ruby Nails                   | 1,300 SF  |
| 6-9      | Anytime Fitness              | 5,303 SF  |
| 10A      | The Cellars Wine and Spirits | 6,000 SF  |
| 12       | Festival Foods               | 45,679 SF |
|          |                              |           |