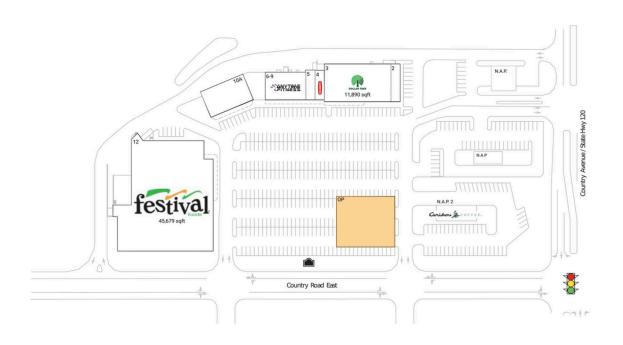

## **Available Space**

| OP                                                         |                                                                                                                                                                                                  | 0 SF |                                                                                                   |
|------------------------------------------------------------|--------------------------------------------------------------------------------------------------------------------------------------------------------------------------------------------------|------|---------------------------------------------------------------------------------------------------|
| Currei                                                     | nt Retailers                                                                                                                                                                                     |      |                                                                                                   |
| N.A.P.<br>N.A.P. 2<br>2<br>3<br>4<br>5<br>6-9<br>10A<br>12 | Valvoline Oil Change<br>Caribou Coffee Company<br>All Seasons Wild Bird Store<br>Dollar Tree<br>Papa Murphy's<br>Ruby Nails<br>Anytime Fitness<br>The Cellars Wine and Spirits<br>Festival Foods |      | 0 SF<br>0 SF<br>1,600 SF<br>1,890 SF<br>1,293 SF<br>1,300 SF<br>5,303 SF<br>6,000 SF<br>45,679 SF |