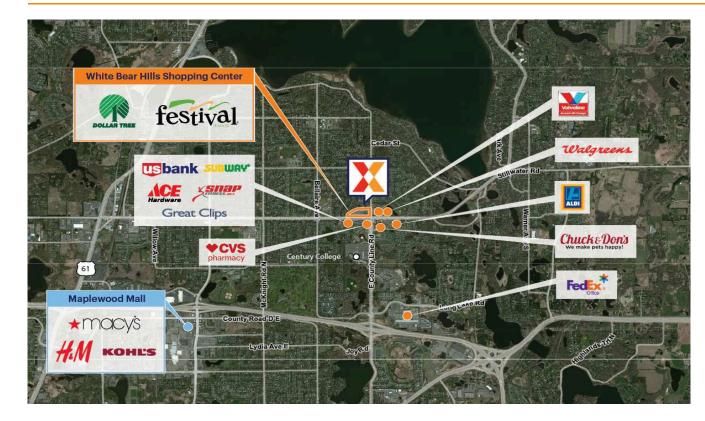

Festival Foods-anchored center along with a diverse mix of regional and national retailers including Dollar Tree, & The Cellars

Close proximity to Century College, the largest 2-year community and technical college in MN with 11,000+ students

Minutes away from Maplewood Mall, anchored by Kohl's & Macy's