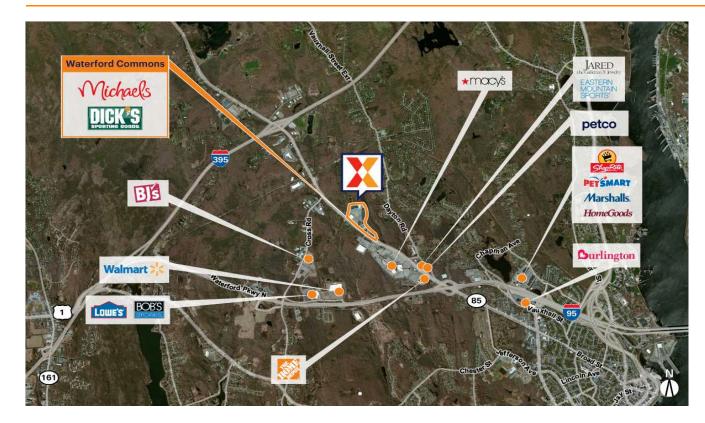

Across from the 800,000 SF Crystal Mall anchored by JCPenney, Macy's, and Sears

Retail location surrounded by an affluent population with an average household income of \$87,000+ within 5 miles

Easily accessible commercial space to I-95 and I-395  $\,$ 

Close proximity to United States Coast Guard Academy and Connecticut College with a combined enrollment of 3,000+ students

Restaurant space available for lease