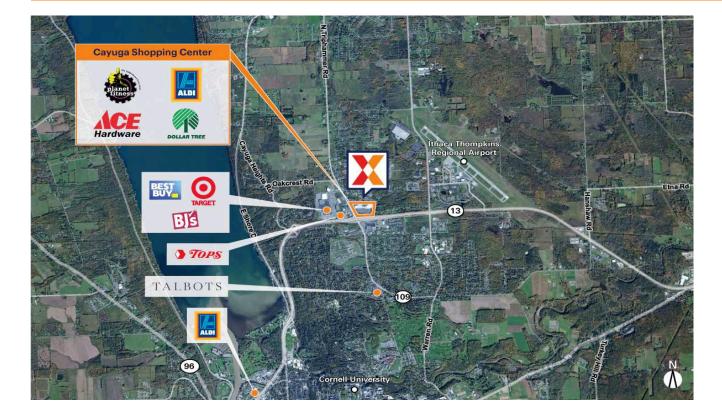

Benefit from traffic draw of an Aldi-anchored center with national retailers including Ace Hardware & Planet Fitness

Located adjacent to 623,000 Sq Ft Shops at Ithaca Mall, anchored by Target, Best Buy, Michaels & Regal Cinemas

Surrounded by an affluent population & highly educated trade area with an average household income of 114,000+ and 75% college educated persons within 3 miles

Within 5 miles of both Cornell University and Ithaca College, with a combined enrollment of 28,700+ students (NCES 2023)

High visibility from 32,000 vehicles daily on Highway 13 (Kalibrate 2022)