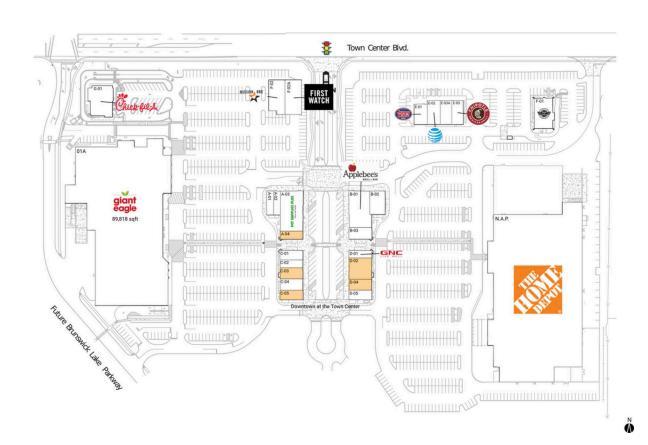

#### **Available Space**

| A-04 |
|------|
| C-03 |
| C-05 |
| D-02 |
| D-04 |

#### **Current Retailers**

| A-01<br>A-02 | GameStop<br>Pulp Juice        | 1,184 SF<br>1.094 SF |
|--------------|-------------------------------|----------------------|
| A-02<br>A-03 | Pet Supplies Plus             | 6,371 SF             |
| B-01         | Applebee's                    | 5,471 SF             |
| B-02         | Mucho Buenos                  | 2,518 SF             |
| B-03         | Rettig Music                  | 1,852 SF             |
| C-01         | Great Clips                   | 1,459 SF             |
| C-02         | Raw Vanity Nail Bar           | 1,250 SF             |
| C-04         | Brunswick Branch Title Office | 1,835 SF             |
| D-01         | GNC                           | 1,213 SF             |
| D-05         | Vita Bella Salon and Spa      | 1,610 SF             |
| E-01         | Jersey Mike's Subs            | 1,507 SF             |
| E-02         | AT&T                          | 1,504 SF             |
| E-03         | Chipotle Mexican Grill        | 2,494 SF             |
| E-03A        | Victra Verizon                | 1,942 SF             |
| F-01         | Steak 'n Shake                | 4,020 SF             |
| F-02         | Mission BBQ                   | 3,600 SF             |
| F-02A        | First Watch                   | 4,000 SF             |
| G-01         | Chick-fil-A                   | 4,993 SF             |
| N.A.P.       | The Home Depot                | 0 SF                 |
| 01A          | Giant Eagle                   | 89,818 SF            |