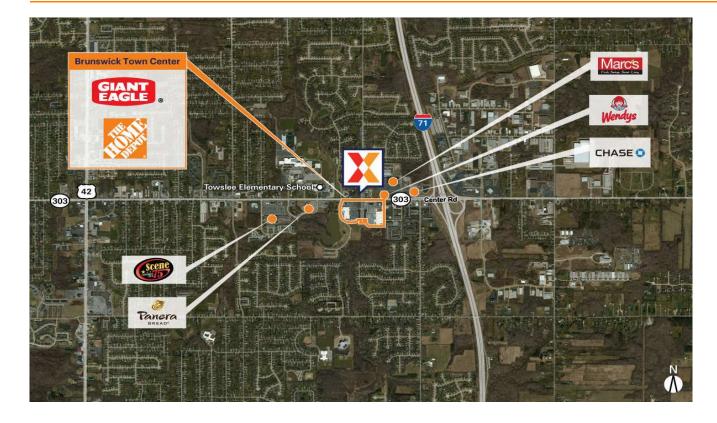

Commercial location ideally located in a master planned community and Brunswick's main retail corridor on SR 303 with close proximity to I-71 and Hwy 303

Surrounded by an affluent population with an average household income of \$90,000+ within 3 miles

Highly trafficked shopping center with Giant Eagle

Strong lineup national tenants including The Home Depot, Great Clips, GNC & Chipotle Mexican Grill drawing an estimated 7,400 visits/day and 2.7M+ visits/year (based on Placer.ai)