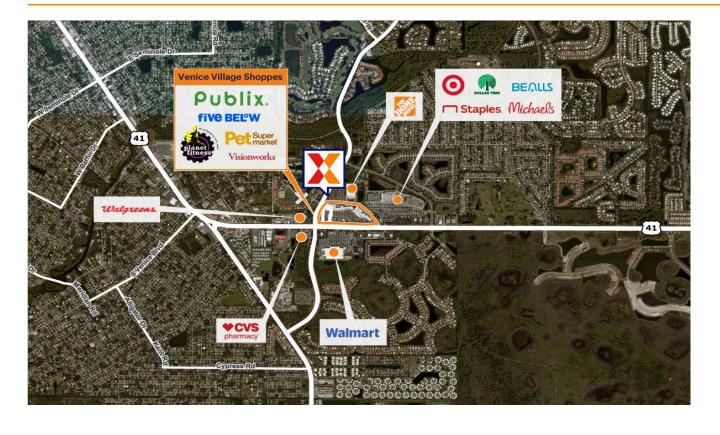

Highly trafficked Publix-anchored center drawing an estimated 2.8M annual visits, ranking it in the top 5% of most-visited neighborhood centers in the market (Placer.ai 2024)

Centrally located in south Venice's primary retail corridor on Tamiami Trail, near Target and Walmart, with 34K+ vehicles daily (Kalibrate 2021)

### **Current Retailers**

| N.A.P.   | Liberty Savings    | 0 SF      | 27    | OneBlood         | 2,035 SF  |
|----------|--------------------|-----------|-------|------------------|-----------|
|          | Bank               |           | 28    | Tampa Mattress   | 1,200 SF  |
| N.A.P. A | SunTrust Bank      | 0 SF      |       | Makers of South  |           |
| 01       | State Farm         | 863 SF    | 30/31 | Bright Cross     | 5,214 SF  |
| 02       | Purify Urban       | 1,533 SF  |       | Animal Clinic    |           |
|          | Sweat Lodge        |           | 32    | Snowbirds Grille | 1,480 SF  |
| 03       | The UPS Store      | 984 SF    | 35    | Publix           | 48,387 SF |
| 04       | Skillets           | 4,744 SF  | 36    | T-Mobile         | 2,331 SF  |
| 08/09    | Visionworks        | 2,800 SF  | 37    | Panera Bread     | 5,100 SF  |
| 11A      | Planet Fitness     | 20,000 SF | 37A   | Gulf Coast       | 1,000 SF  |
| 11B      | Elite Healthcare   | 6,845 SF  |       | Sunglasses       |           |
| 11C      | -                  | 2,881 SF  | 39A   | Pet Supermarket  | 9,000 SF  |
| 12       | Five Below         | 8.900 SF  | 39B   | Sherwin-Williams | 4.500 SF  |
| 13       | lust Fans          | 1.454 SF  | 40    | uBREAKiFIX       | 1.480 SF  |
| 14       | H&R Block          | 1.450 SF  | 41    | Hotworx          | 2.177 SF  |
| 15       | Optical Outlets    | 1,522 SF  | 42    | Rib City Grill   | 3,600 SF  |
| 16       | Bodybar Pilates    | 2,583 SF  | 44    | Italianos        | 2,600 SF  |
| 17       | Northland          | 1.100 SF  | 46    | More Space Place | 1.300 SF  |
|          | Hearing Center     |           | 47    | Hair Cuttery     | 1,300 SF  |
| 18       | Venetian Cleaners  | 1,110 SF  | 48    | Voltaire Cycles  | 1,884 SF  |
| 19       | Great Clips        | 1,210 SF  | 49    | Panda Express    | 2,448 SF  |
| 21       | The Sand Trap      | 4,090 SF  | 50    | Chase            | 972 SF    |
| 24       | Star Nails and Spa | 2,910 SF  |       |                  |           |
| 26       | Venice Village     | 2,036 SF  |       |                  |           |