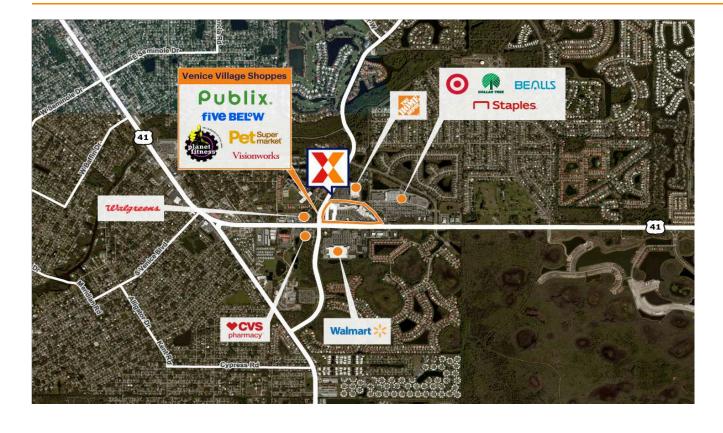

# **Venice Village**

North Port-Bradenton-Sarasota, FL

27.0507, -82.3943 4105 South Tamiami Trail | Venice, FL 34293

Center Size: 177,835 SF

| Demographics | 1 Mile   | 3 Mile   | 5 Mile   |
|--------------|----------|----------|----------|
| ***          | 7,005    | 48,849   | 90,780   |
| $\wedge$     | 3,522    | 23,933   | 45,430   |
| \$           | \$86,323 | \$91,986 | \$94,621 |

Centrally located in South Venice's primary retail corridor on Tamiami Trail near Target and Walmart

Recently redeveloped center included a teardown and rebuild of the Publix anchor, replacing it with a 48,000 square foot prototype.

Top national retailers including Planet Fitness, Five Below, Panera Bread and Pet Supermarket

The 5-year population growth of 3.5%, within a 3-mile radius, is 343% higher than the national average

Affluent market with a median home value of \$429,000+ within 3 miles