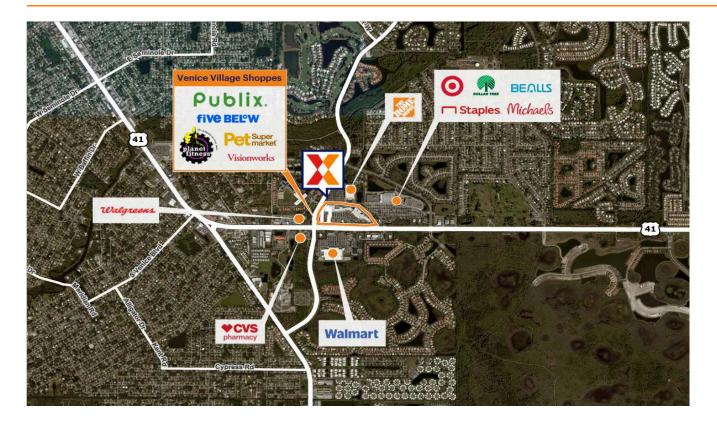

Highly trafficked Publix-anchored center drawing an estimated 2.8M annual visits, ranking it in the top 5% of most-visited neighborhood centers in the market (Placer.ai 2024)

Centrally located in south Venice's primary retail corridor on Tamiami Trail, near Target and Walmart, with 34K+ vehicles daily (Kalibrate 2021)