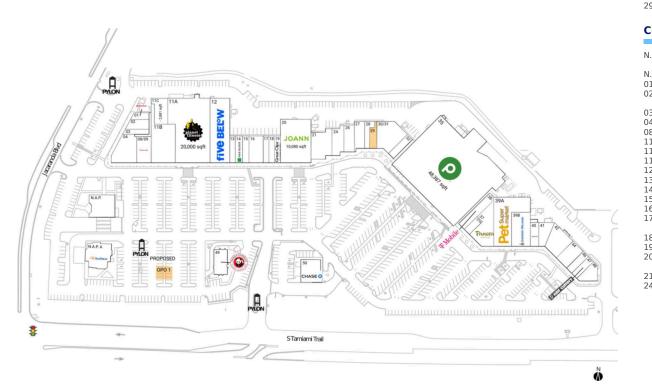

#### **Available Space**

| OPO 1<br>29                     |                                                                                        |                                                         | 0 SF<br>1,200 SF           |                                                                                   |                                                          |  |  |
|---------------------------------|----------------------------------------------------------------------------------------|---------------------------------------------------------|----------------------------|-----------------------------------------------------------------------------------|----------------------------------------------------------|--|--|
| Current Retailers               |                                                                                        |                                                         |                            |                                                                                   |                                                          |  |  |
| N.A.P.                          | Liberty Savings<br>Bank                                                                | 0 SF                                                    | 26                         | Venice Village<br>Dental                                                          | 2,036 SF                                                 |  |  |
| N.A.P. A<br>01<br>02            | SunTrust Bank<br>State Farm<br>Purify Urban<br>Sweat Lodge                             | 0 SF<br>863 SF<br>1,533 SF                              | 27<br>28<br>30/31          | OneBlood<br>Tampa Mattress<br>Makers of South<br>Bright Cross                     | 2,035 SF<br>1,200 SF<br>5,214 SF                         |  |  |
| 03<br>04<br>08/09<br>11A<br>11B | The UPS Store<br>Skillets<br>Visionworks<br>Planet Fitness<br>Elite Healthcare         | 984 SF<br>4,744 SF<br>2,800 SF<br>20,000 SF<br>6.845 SF | 32<br>35<br>36<br>37       | Animal Clinic<br>Snowbirds Grille<br>Publix<br>T-Mobile<br>Panera Bread           | 1,480 SF<br>48,387 SF<br>2,331 SF<br>5.100 SF            |  |  |
| 11B<br>11C<br>12<br>13          | -<br>Five Below<br>lust Fans                                                           | 0,845 SF<br>2,881 SF<br>8,900 SF<br>1.454 SF            | 37A<br>39A                 | Gulf Coast<br>Sunglasses<br>Pet Supermarket                                       | 9.000 SF                                                 |  |  |
| 14<br>15<br>16<br>17            | H&R Block<br>Optical Outlets<br>Bodybar Pilates<br>Northland                           | 1,450 SF<br>1,522 SF<br>2,583 SF<br>1,100 SF            | 39B<br>40<br>41<br>42      | Sherwin-Williams<br>uBREAKiFIX<br>Hotworx<br>Rib City Grill                       | 4,500 SF<br>1,480 SF<br>2,177 SF<br>3,600 SF             |  |  |
| 18<br>19<br>20                  | Hearing Center<br>Venetian Cleaners<br>Great Clips<br>JOANN Fabric and<br>Craft Stores | 1,110 SF<br>1,210 SF<br>10,080 SF                       | 44<br>46<br>47<br>48<br>49 | Italianos<br>More Space Place<br>Hair Cuttery<br>Voltaire Cycles<br>Panda Express | 2,600 SF<br>1,300 SF<br>1,300 SF<br>1,884 SF<br>2,448 SF |  |  |
| 21<br>24                        | The Sand Trap<br>Star Nails and Spa                                                    | 4,090 SF<br>2,910 SF                                    | 50                         | Chase                                                                             | 972 SF                                                   |  |  |