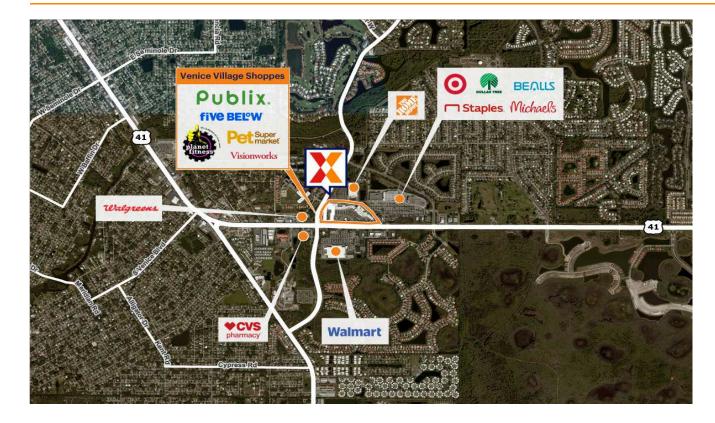

Highly trafficked Publix-anchored center drawing an estimated 2.8M annual visits, ranking it in the top 5% of most-visited neighborhood centers in the market (Placer.ai 2024)

Centrally located in south Venice's primary retail corridor on Tamiami Trail, near Target and Walmart, with 34K+ vehicles daily (Kalibrate 2021)