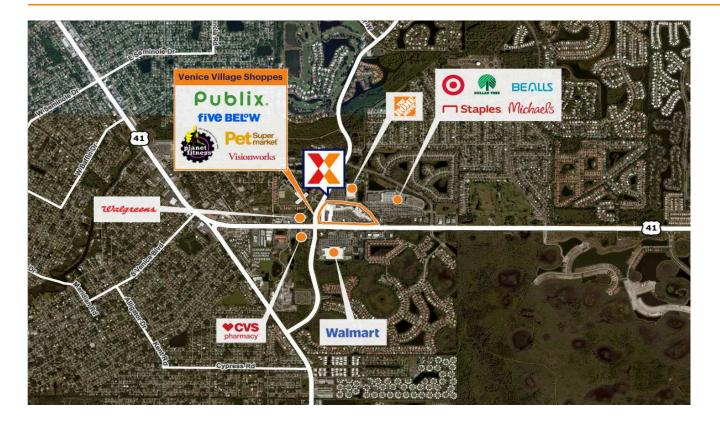

Highly trafficked Publix-anchored center drawing an estimated 2.8M annual visits, ranking it in the top 5% of most-visited neighborhood centers in the market (Placer.ai 2024)

Centrally located in south Venice's primary retail corridor on Tamiami Trail, near Target and Walmart, with 34K+ vehicles daily (Kalibrate 2021)

Located in a high-growth market with a 5-year population growth rate 98% higher than the national average within a 3-mile radius