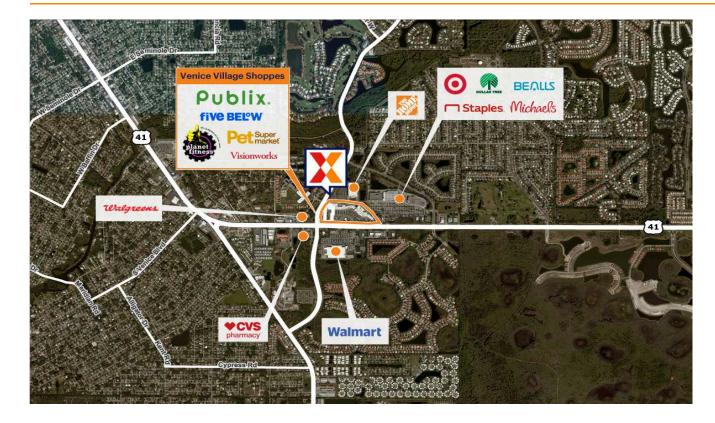

Highly trafficked Publix-anchored center drawing an estimated 2.8M annual visits, ranking it in the top 5% of most-visited neighborhood centers in the market (Placer.ai 2024)

Centrally located in south Venice's primary retail corridor on Tamiami Trail, near Target and Walmart, with 34K+ vehicles daily (Kalibrate 2021)

Located in a high-growth market with a 5-year population growth rate 98% higher than the national average within a 3-mile radius