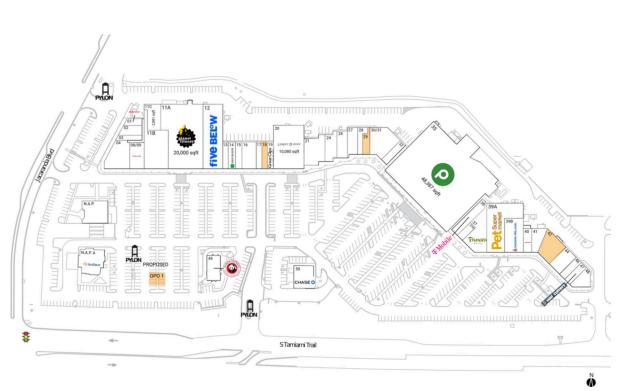

### Available Space

| OPO 1    |
|----------|
| 18       |
| 18<br>29 |
| 42       |

### **Current Retailers**

| N.A.P.         | Liberty Savings             | 0 SF           |       | Dental                            |           |
|----------------|-----------------------------|----------------|-------|-----------------------------------|-----------|
|                | Bank                        |                | 27    | OneBlood                          | 2,035 SF  |
| N.A.P. A<br>01 | SunTrust Bank<br>State Farm | 0 SF<br>863 SF | 28    | Tampa Mattress<br>Makers of South | 1,200 SF  |
| 02             | Purify Urban<br>Sweat Lodge | 1,533 SF       | 30/31 | Bright Cross<br>Animal Clinic     | 5,214 SF  |
| 03             | The UPS Store               | 984 SF         | 32    | Snowbirds Grille                  | 1,480 SF  |
| 04             | Skillets                    | 4,744 SF       | 35    | Publix                            | 48,387 SF |
| 08/09          | Visionworks                 | 2,800 SF       | 36    | T-Mobile                          | 2,331 SF  |
| 11A            | Planet Fitness              | 20,000 SF      | 37    | Panera Bread                      | 5,100 SF  |
| 11B            | Elite Healthcare            | 6,845 SF       | 37A   | Gulf Coast                        | 1,000 SF  |
| 11C            | -                           | 2,881 SF       |       | Sunglasses                        |           |
| 12             | Five Below                  | 8,900 SF       | 39A   | Pet Supermarket                   | 9,000 SF  |
| 13             | Just Fans                   | 1,454 SF       | 39B   | Sherwin-Williams                  | 4,500 SF  |
| 14             | H&R Block                   | 1,450 SF       | 40    | uBREAKiFIX                        | 1,480 SF  |
| 15             | Optical Outlets             | 1,522 SF       | 41    | Hotworx                           | 2,177 SF  |
| 16             | Bodybar Pilates             | 2,583 SF       | 44    | Italianos                         | 2,600 SF  |
| 17             | Northland                   | 1,100 SF       | 46    | More Space Place                  | 1,300 SF  |
|                | Hearing Center              |                | 47    | Hair Cuttery                      | 1,300 SF  |
| 19             | Great Clips                 | 1,210 SF       | 48    | Voltaire Cycles                   | 1,884 SF  |
| 20             | The Paper Store             | 10,080 SF      | 49    | Panda Express                     | 2,448 SF  |
| 21             | The Sand Trap               | 4,090 SF       | 50    | Chase                             | 972 SF    |
| 24             | Star Nails and Spa          | 2,910 SF       |       |                                   |           |
| 26             | Venice Village              | 2,036 SF       |       |                                   |           |