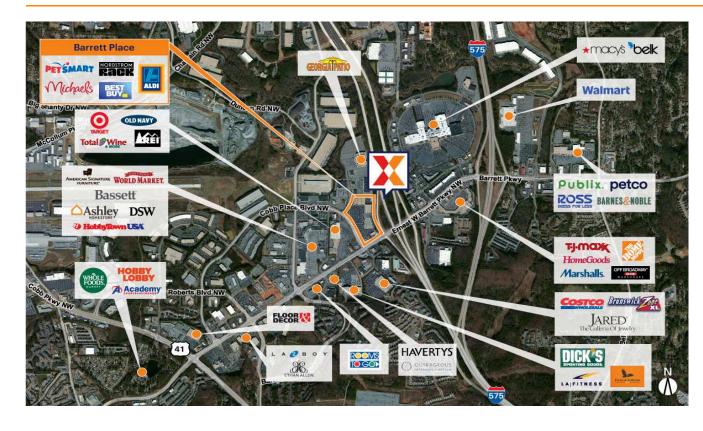

Regional power center located in one of Cobb County's major retail nodes with convenient access to I-75 and I-575

Close proximity to 1.3M square foot Town Center at Cobb, anchored by Belk, JCPenney & Macy's, and Kennesaw State University with 41K+ students (Natl Center for Educational Statistics 2023)

Anchored by top national retailers including ALDI, PetSmart, Best Buy, Georgia Furniture Mart, Duluth Trading Co. & Nordstrom Rack

Benefits from strong daytime population of 106K+ within 3 miles

Surrounded by a highly educated population as 35% have a college education within a 3-mile radius

## **Current Retailers**

| N.A.P.   | ExxonMobil             | 0 SF      |
|----------|------------------------|-----------|
| N.A.P. 2 | AMC Theatres           | 0 SF      |
| N.A.P.1  | Target                 | 0 SF      |
| 101      | ALDI                   | 22,088 SF |
| 101A     | Duluth Trading Co      | 20,000 SF |
| 102      | PetSmart               | 25,015 SF |
| 103      | Nordstrom Rack         | 24,875 SF |
| 104      | First Watch            | 5,680 SF  |
| 105      | Best Buy               | 45,000 SF |
| 106      | Georgia Furniture Mart | 40,500 SF |
| 107      | Michaels               | 35,535 SF |
| 108      | Valvoline              | 1,726 SF  |