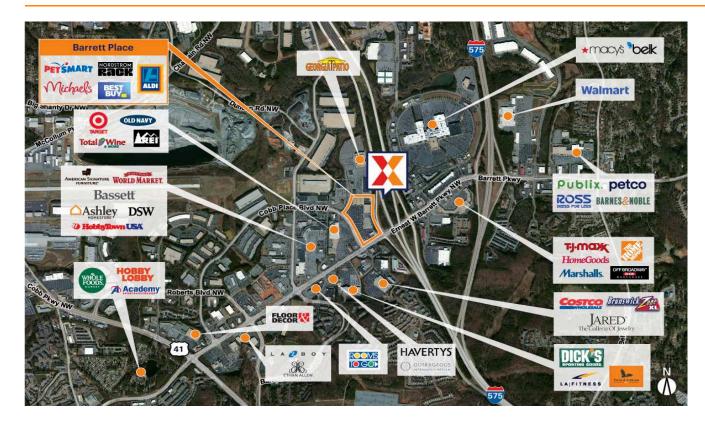

Regional power center located in one of Cobb County's major retail nodes with convenient access to I-75 and I-575

Close proximity to 1.3M square foot Town Center at Cobb, anchored by Belk, JCPenney & Macy's, and Kennesaw State University with 41K+ students (Natl Center for Educational Statistics 2023)

Anchored by top national retailers including ALDI, PetSmart, Best Buy, Georgia Furniture Mart, Duluth Trading Co. & Nordstrom Rack

Benefits from strong daytime population of 106K+ within 3 miles

Surrounded by a highly educated population as 35% have a college education within a 3-mile radius

## **Current Retailers**

| N.A.P.   | ExxonMobil             | 0 SF      |
|----------|------------------------|-----------|
| N.A.P. 2 | AMC Theatres           | 0 SF      |
| N.A.P.1  | Target                 | 0 SF      |
| 101      | ALDI                   | 22,088 SF |
| 101A     | Duluth Trading Co      | 20,000 SF |
| 102      | PetSmart               | 25,015 SF |
| 103      | Nordstrom Rack         | 24,875 SF |
| 104      | First Watch            | 5,680 SF  |
| 105      | Best Buy               | 45,000 SF |
| 106      | Georgia Furniture Mart | 40,500 SF |
| 107      | Michaels               | 35,535 SF |
| 108      | Valvoline              | 1,726 SF  |