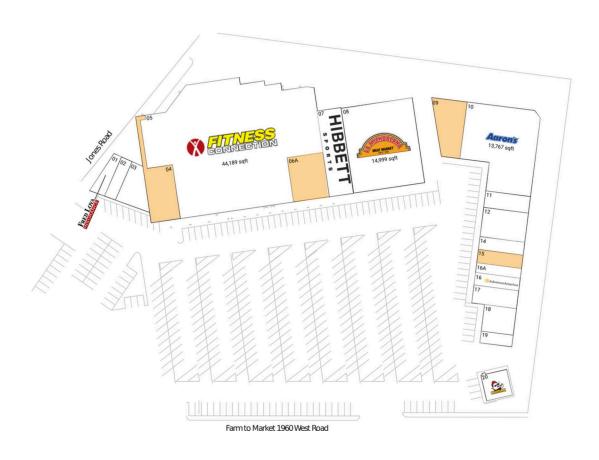

## **Available Space**

| 4,000 SF |
|----------|
| 3,850 SF |
| 3,491 SF |
| 1,417 SF |
|          |

## **Current Retailers**

| 01  | Fred Loya Insurance           | 1,062 SF  |
|-----|-------------------------------|-----------|
| 02  | Diva Braids                   | 1,217 SF  |
| 03  | House of Fades                | 2,600 SF  |
| 05  | Fitness Connection            | 44,189 SF |
| 07  | Hibbett Sports                | 5,120 SF  |
| 80  | La Michoacana                 | 14,999 SF |
| 10  | Aaron's                       | 13,767 SF |
| 11  | Cypress Creek Driving Academy | 1,761 SF  |
| 12  | Galaxia Dental                | 2,150 SF  |
| 14  | Enigma Hair Salon             | 1,400 SF  |
| 16  | Advance America               | 1,357 SF  |
| 16A | Total Wireless                | 1,086 SF  |
| 17  | High Quality Medical Services | 1,940 SF  |
| 18  | West Houston Liquor           | 2,100 SF  |
| 19  | La Familia Auto Insurance     | 1,100 SF  |
| 20  | ChiMac Kitchen                | 1,600 SF  |
|     |                               |           |