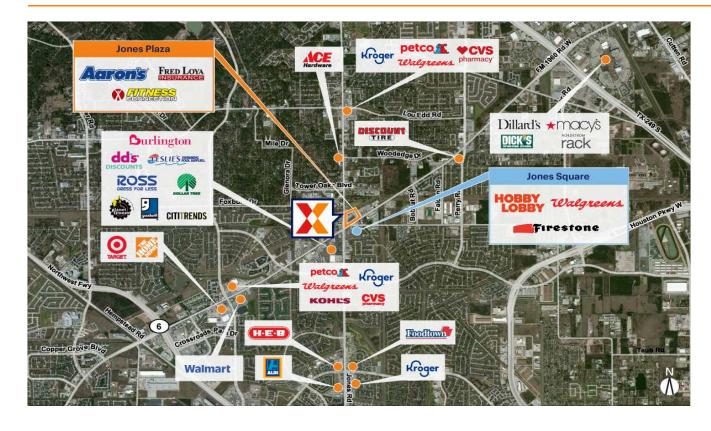

Surrounded by a dense population of 115K+ within 3 miles

Shares an intersection with a larger retail node that includes Hobby Lobby, dd's DISCOUNTS and Ollie's Bargain Outlet

Located in a major retail hub between Hwy 290, Sam Houston Pkwy and Hwy 249, just 2 miles west of Willowbrook Mall, a super-regional mall anchored by Dillard's, JCPenney, Nordstrom Rack, Macy's & Dick's Sporting Goods