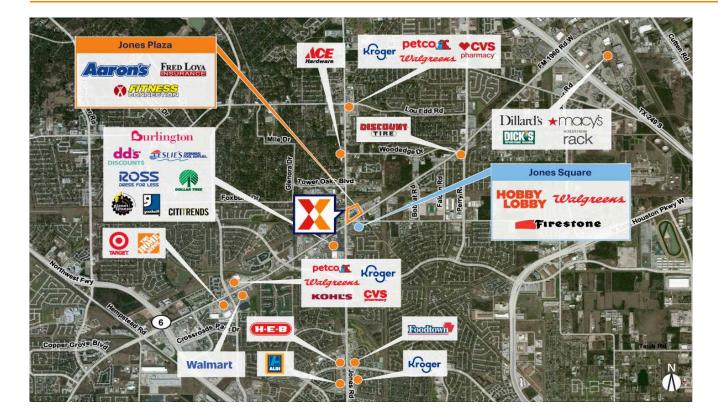

\$2M center redevelopment, adding a grocer, currently underway with completion scheduled for 2025

High visibility from 42K+ vehicles daily on FM 1960 and 29K+ vehicles daily on Jones Rd (Kalibrate 2019)

Surrounded by a dense population of 115K+ within 3 miles

Shares an intersection with a larger retail node that includes Hobby Lobby, dd's DISCOUNTS and Ollie's Bargain Outlet

Located in a major retail hub between Hwy 290, Sam Houston Pkwy and Hwy 249, just 2 miles west of Willowbrook Mall, a super-regional mall anchored by Dillard's, JCPenney, Nordstrom Rack, Macy's & Dick's Sporting Goods