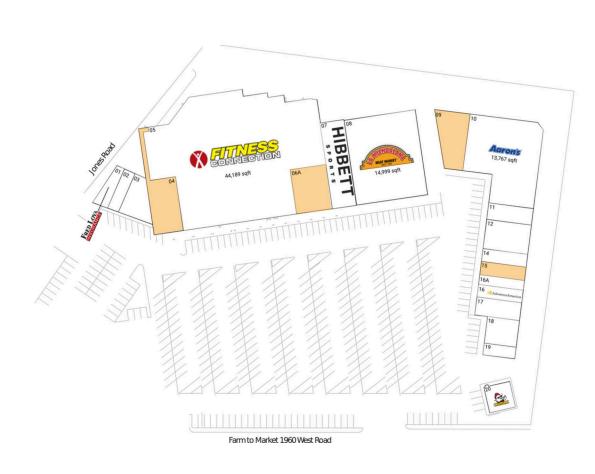

#### **Available Space**

| 04  | 4,000 SF |
|-----|----------|
| 06A | 3,850 SF |
| 09  | 3,491 SF |
| 15  | 1,417 SF |

### **Current Retailers**

| 01  | Fred Loya Insurance           | 1,062 SF  |
|-----|-------------------------------|-----------|
| 02  | Diva Braids                   | 1,217 SF  |
| 03  | House of Fades                | 2,600 SF  |
| 05  | Fitness Connection            | 44,189 SF |
| 07  | Hibbett Sports                | 5,120 SF  |
| 08  | La Michoacana                 | 14,999 SF |
| 10  | Aaron's                       | 13,767 SF |
| 11  | Cypress Creek Driving Academy | 1,761 SF  |
| 12  | Galaxia Dental                | 2,150 SF  |
| 14  | Enigma Hair Salon             | 1,400 SF  |
| 16  | Advance America               | 1,357 SF  |
| 16A | Total Wireless                | 1,086 SF  |
| 17  | High Quality Medical Services | 1,940 SF  |
| 18  | West Houston Liquor           | 2,100 SF  |
| 19  | La Familia Auto Insurance     | 1,100 SF  |
| 20  | ChiMac Kitchen                | 1,600 SF  |
|     |                               |           |