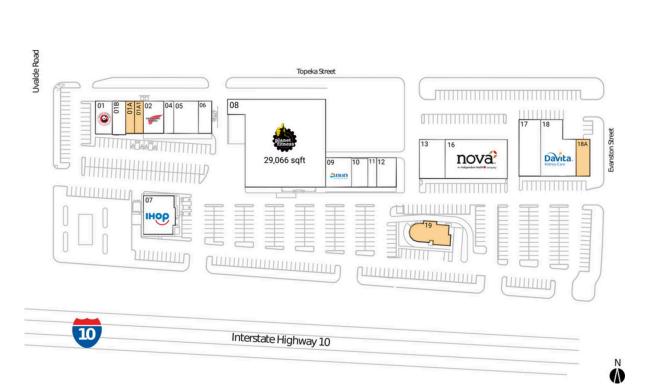

### **Available Space**

| 01A  | 1,500 SF |
|------|----------|
| 01A1 | 1,500 SF |
| 18A  | 2,100 SF |
| 19   | 3,324 SF |

#### **Current Retailers**

| 01  | Panda Express          | 2,275 SF  |
|-----|------------------------|-----------|
| 01B | Boost Mobile           | 1,204 SF  |
| 02  | Red Wing Shoes         | 2,600 SF  |
| 04  | ManCave Cutz           | 1,300 SF  |
| 05  | Vision Max             | 3,250 SF  |
| 06  | Hobo's Sandwich Shop   | 1,625 SF  |
| 07  | IHOP                   | 4,552 SF  |
| 08  | Planet Fitness         | 29,066 SF |
| 09  | Leslie's Pool Supplies | 3,200 SF  |
| 10  | Siempre                | 2,000 SF  |
| 11  | Rudolph Chiropractic   | 1,100 SF  |
| 12  | Dentist                | 2,400 SF  |
| 13  | WIC Program            | 4,200 SF  |
| 16  | Nova Healthcare        | 10,200 SF |
| 17  | Women's Care Center    | 4,918 SF  |
| 18  | DaVita Dialysis        | 9,500 SF  |
|     |                        |           |