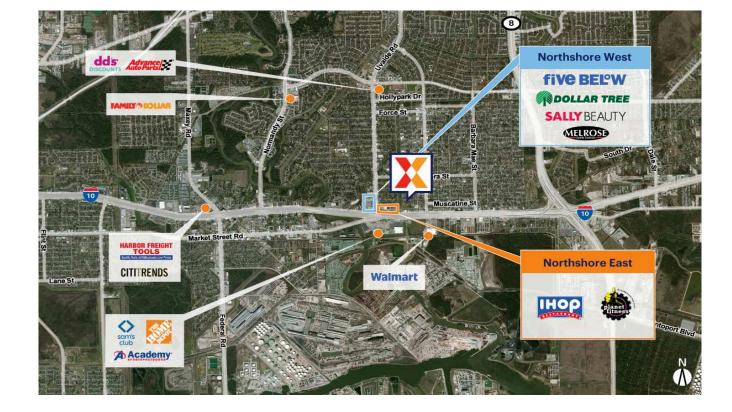

# **Northshore East**

Houston-Pasadena-The Woodlands, TX

### 29.7718, -95.1848 13405-13537 East Freeway | Houston, TX 77015

High visibility from 170K+ vehicles daily on I-10 and 28K+ vehicles daily on Uvalde Rd (Kalibrate 2019, 2022)

Surrounded by a dense population of 89K+ within a 3-mile radius, plus nearby Greens Port terminal (735 acre) and large industrial park South of I-10 on the Houston Ship Channel

Strong lineup of national brands including Planet Fitness, Nova Healthcare, IHOP and Panda Express

Part of a larger retail node with The Home Depot, Academy Sports + Outdoors & Sam's Club located on the South side of I-10