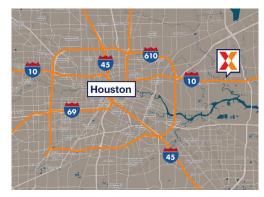

29.7718, -95.1848 13405-13537 East Freeway | Houston, TX 77015

Center Size: 100,736 SF

| Demographics | 1 Mile   | 3 Mile   | 5 Mile   |
|--------------|----------|----------|----------|
| ***          | 10,042   | 89,240   | 179,810  |
| •            | 2,874    | 27,901   | 55,194   |
| \$           | \$54,101 | \$63,188 | \$64,954 |

Located 11 miles East of downtown Houston, the center has excellent visibility from I-10 (150,000 VPD) and Uvalde Rd (24,700 VPD)

Densely populated area with 89,000+ within a 3-mile radius and an average income of \$63,000+ with daytime population bolstered by a large industrial park just south of I-10