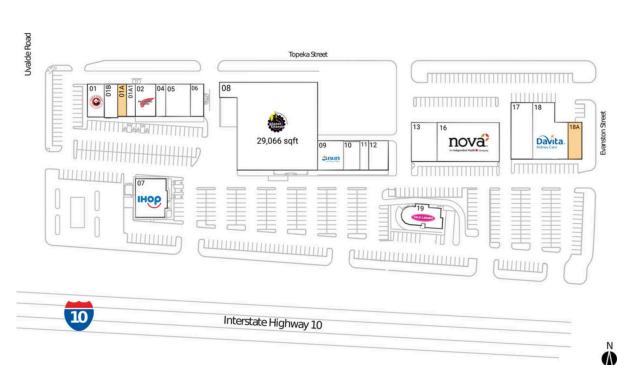

#### **Available Space**

| 1,500 S |
|---------|
| 2,100 S |
|         |

### **Current Retailers**

| 01   | Panda Express          | 2,275 SF  |
|------|------------------------|-----------|
| 01A1 | Staff Force            | 1,500 SF  |
| 01B  | Boost Mobile           | 1,204 SF  |
| 02   | Red Wing Shoes         | 2,600 SF  |
| 04   | ManCave Cutz           | 1,300 SF  |
| 05   | Vision Max             | 3,250 SF  |
| 06   | Hobo's Sandwich Shop   | 1,625 SF  |
| 07   | IHOP                   | 4,552 SF  |
| 08   | Planet Fitness         | 29,066 SF |
| 09   | Leslie's Pool Supplies | 3,200 SF  |
| 10   | Siempre                | 2,000 SF  |
| 11   | Rudolph Chiropractic   | 1,100 SF  |
| 12   | Dentist                | 2,400 SF  |
| 13   | WIC Program            | 4,200 SF  |
| 16   | Nova Healthcare        | 10,200 SF |
| 17   | Women's Care Center    | 4,918 SF  |
| 18   | DaVita Dialysis        | 9,500 SF  |
| 19   | Taco Cabana            | 3,324 SF  |