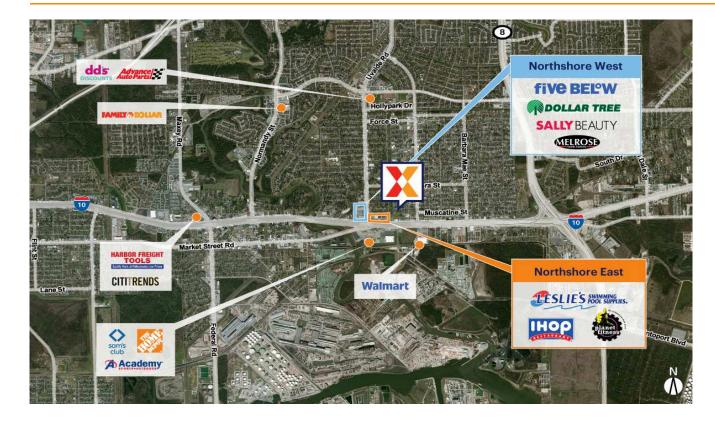

Located 11 miles East of downtown Houston, the center has excellent visibility from I-10 (150,000 VPD) and Uvalde Rd (24,700 VPD)

Densely populated area with 89,000+ within a 3-mile radius and an average income of \$63,000+ with daytime population bolstered by a large industrial park just south of I-10

A strong lineup of national tenants includes Office Depot, Nova Healthcare, Taco Cabana and Panda Express

Part of a larger retail node with The Home Depot, Academy Sports + Outdoors & Sam's Club located on the south side of I-10