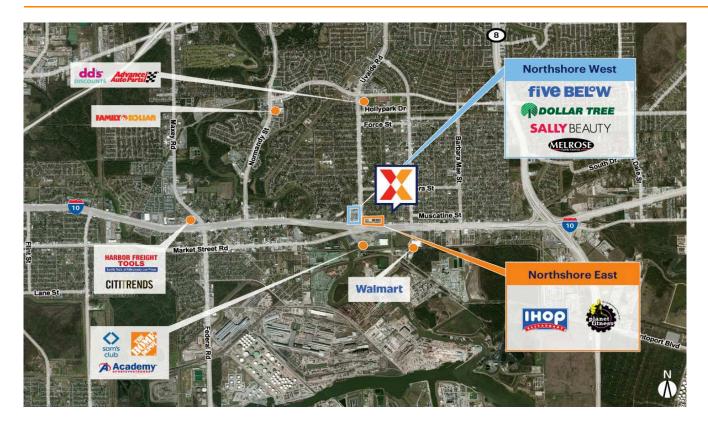

# **Northshore East**

Houston-Pasadena-The Woodlands, TX

29.7718, -95.1848 13405-13537 East Freeway | Houston, TX 77015

Center Size: 100,736 SF

| Demographics | 1 Mile   | 3 Mile   | 5 Mile   |
|--------------|----------|----------|----------|
| ***          | 10,042   | 89,240   | 179,810  |
| <b>^</b>     | 2,874    | 27,901   | 55,194   |
| \$           | \$54,101 | \$63,188 | \$64,954 |

High visibility from 170K+ vehicles daily on I-10 and 28K+ vehicles daily on Uvalde Rd (Kalibrate 2019, 2022)

Surrounded by a dense population of 89K+ within a 3-mile radius, plus nearby Greens Port terminal (735 acre) and large industrial park South of I-10 on the Houston Ship Channel

Strong lineup of national brands including Planet Fitness, Nova Healthcare, IHOP and Panda Express

Part of a larger retail node with The Home Depot, Academy Sports + Outdoors & Sam's Club located on the South side of I-10