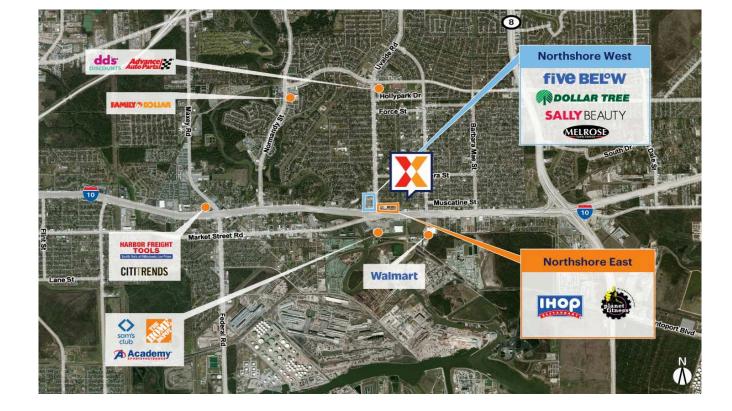

High visibility from 170K+ vehicles daily on I-10 and 28K+ vehicles daily on Uvalde Rd (Kalibrate 2019, 2022)

Surrounded by a dense population of 89K+ within a 3-mile radius, plus nearby Greens Port terminal (735 acre) and large industrial park South of I-10 on the Houston Ship Channel

Strong lineup of national brands including Planet Fitness, Nova Healthcare, IHOP and Panda Express

Part of a larger retail node with The Home Depot, Academy Sports + Outdoors & Sam's Club located on the South side of I-10