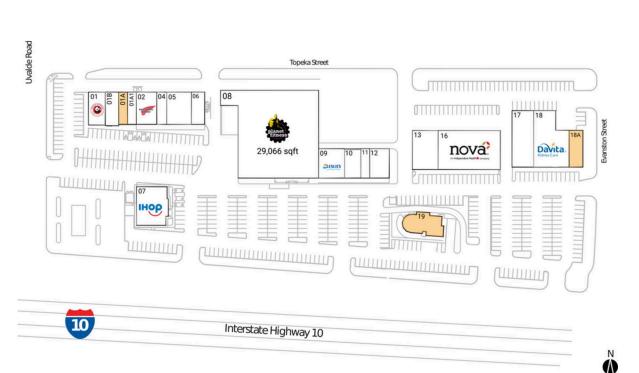

## **Available Space**

| 01A | 1,500 SF |
|-----|----------|
| 18A | 2,100 SF |
| 19  | 3,324 SF |

### **Current Retailers**

| 01   | Panda Express          | 2,275 SF  |
|------|------------------------|-----------|
| 01A1 | Staff Force            | 1,500 SF  |
| 01B  | Boost Mobile           | 1,204 SF  |
| 02   | Red Wing Shoes         | 2,600 SF  |
| 04   | ManCave Cutz           | 1,300 SF  |
| 05   | Vision Max             | 3,250 SF  |
| 06   | Hobo's Sandwich Shop   | 1,625 SF  |
| 07   | IHOP                   | 4,552 SF  |
| 08   | Planet Fitness         | 29,066 SF |
| 09   | Leslie's Pool Supplies | 3,200 SF  |
| 10   | Siempre                | 2,000 SF  |
| 11   | Rudolph Chiropractic   | 1,100 SF  |
| 12   | Dentist                | 2,400 SF  |
| 13   | WIC Program            | 4,200 SF  |
| 16   | Nova Healthcare        | 10,200 SF |
| 17   | Women's Care Center    | 4,918 SF  |
| 18   | DaVita Dialysis        | 9,500 SF  |