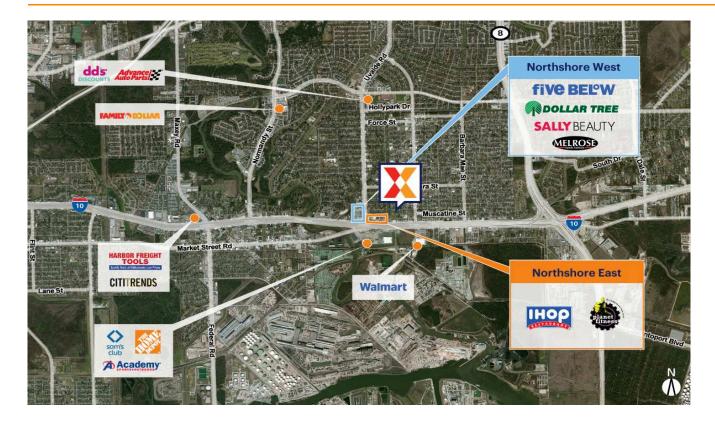

High visibility from 170K+ vehicles daily on I-10 and 28K+ vehicles daily on Uvalde Rd (Kalibrate 2019, 2022)

Surrounded by a dense population of 89K+ within a 3-mile radius, plus nearby Greens Port terminal (735 acre) and large industrial park South of I-10 on the Houston Ship Channel

Strong lineup of national brands including Planet Fitness, Nova Healthcare, IHOP and Panda Express

Part of a larger retail node with The Home Depot, Academy Sports + Outdoors & Sam's Club located on the South side of I-10