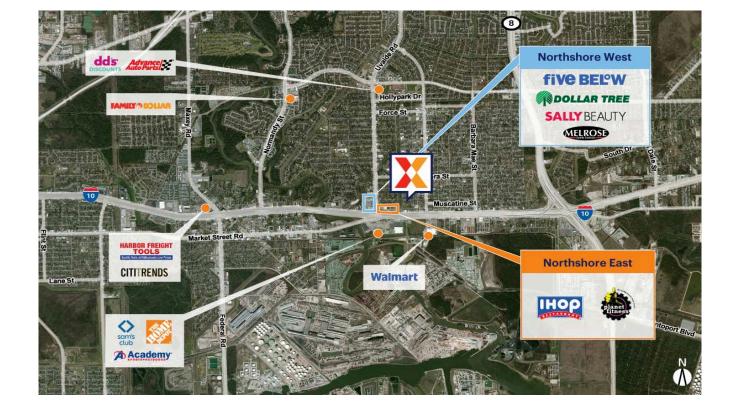

High visibility from 170K+ vehicles daily on I-10 and 28K+ vehicles daily on Uvalde Rd (Kalibrate 2019, 2022)

Surrounded by a dense population of 89K+ within a 3-mile radius, plus nearby Greens Port terminal (735 acre) and large industrial park South of I-10 on the Houston Ship Channel

Strong lineup of national brands including Planet Fitness, Nova Healthcare, IHOP and Panda Express

Part of a larger retail node with The Home Depot, Academy Sports + Outdoors & Sam's Club located on the South side of I-10