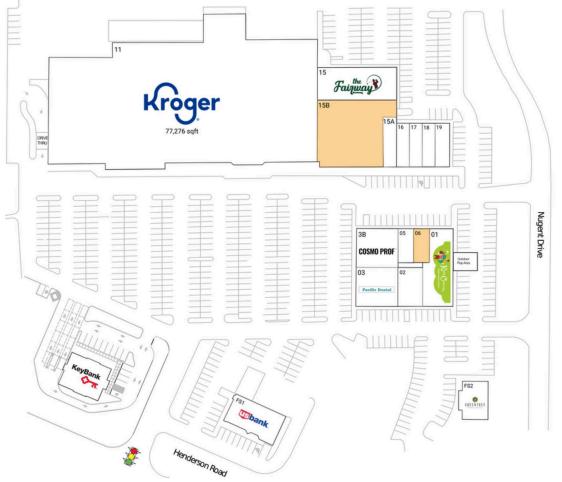

## **Available Space**

15B 9,885 SF

## **Current Retailers**

| US Bank                       | 4,120 SF                                                                                                                                                                                                             |
|-------------------------------|----------------------------------------------------------------------------------------------------------------------------------------------------------------------------------------------------------------------|
| Greentree Dental Group        | 3,800 SF                                                                                                                                                                                                             |
| Kiwi's Clubhouse              | 4,782 SF                                                                                                                                                                                                             |
| Dibela Salon and Nails        | 1,955 SF                                                                                                                                                                                                             |
| Pacific Dental                | 3,790 SF                                                                                                                                                                                                             |
| CosmoProf                     | 3,951 SF                                                                                                                                                                                                             |
| All-Star Haircuts             | 1,258 SF                                                                                                                                                                                                             |
| Move Fitness                  | 1,279 SF                                                                                                                                                                                                             |
| KeyBank                       | 3,900 SF                                                                                                                                                                                                             |
| Kroger                        | 77,276 SF                                                                                                                                                                                                            |
| The Fairway                   | 7,006 SF                                                                                                                                                                                                             |
| 10 Seconds Yunnan Rice Noodle | 2,012 SF                                                                                                                                                                                                             |
| Amazing Wok                   | 1,400 SF                                                                                                                                                                                                             |
| Pak Mail                      | 1,400 SF                                                                                                                                                                                                             |
| Tutoring Center               | 1,400 SF                                                                                                                                                                                                             |
| Swan Cleaners                 | 1,400 SF                                                                                                                                                                                                             |
|                               | Greentree Dental Group Kiwi's Clubhouse Dibela Salon and Nails Pacific Dental CosmoProf All-Star Haircuts Move Fitness KeyBank Kroger The Fairway 10 Seconds Yunnan Rice Noodle Amazing Wok Pak Mail Tutoring Center |