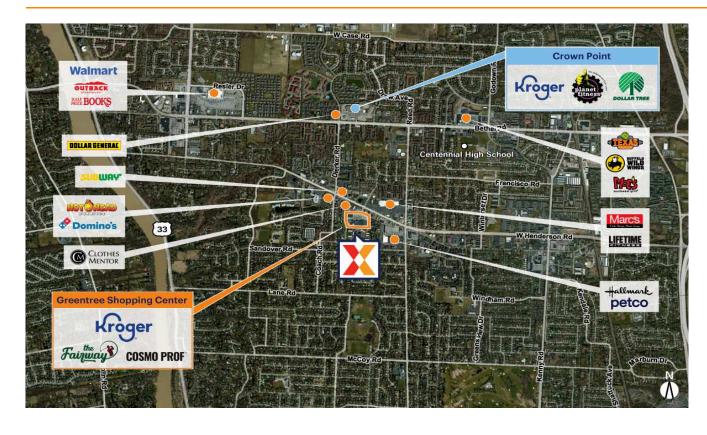

## **Greentree Shopping Center**

Columbus, OH

40.0549, -83.0726 1933-2027 West Henderson Road | Columbus, OH 43220

Center Size: 131,720 SF

| <b>Demographics</b> | 1 Mile    | 3 Mile    | 5 Mile    |
|---------------------|-----------|-----------|-----------|
| †††                 | 15,436    | 98,452    | 289,218   |
| $\wedge$            | 7,153     | 44,134    | 125,007   |
| \$                  | \$106,507 | \$108,936 | \$104,033 |

Surrounded by a densely populated and affluent trade area of 97K+ residents with an average household income of \$127+ within a 3-mile radius

Kroger-anchored center with proven tenant stability, as nearly half of the small shop tenants have been in the center for over 13 years

Highly visible along W Henderson Rd with 17K+ vehicles daily and less than two miles from Hwy 315 (Kalibrate 2021)