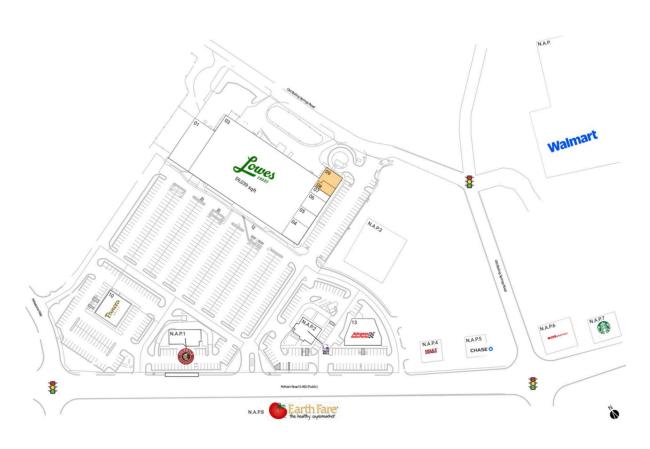

## **Available Space**

| 08 | 1,337 SF |
|----|----------|
| 09 | 2,023 SF |

## **Current Retailers**

| N.A.P.  | Walmart                              | 0 SF      |
|---------|--------------------------------------|-----------|
| N.A.P.1 | Chipotle Mexican Grill               | 0 SF      |
| N.A.P.2 | Taco Bell                            | 0 SF      |
| N.A.P.3 | Extended Stay America                | 0 SF      |
| N.A.P.4 | BB&T                                 | 0 SF      |
| N.A.P.5 | Chase                                | 0 SF      |
| N.A.P.6 | CVS/pharmacy                         | 0 SF      |
| N.A.P.7 | Starbucks                            | 0 SF      |
| N.A.P.8 | Earth Fare                           | 0 SF      |
| 01      | Spartanburg Regional Health Services | 8,450 SF  |
| 03      | Lowe's Food Stores                   | 59,039 SF |
| 04      | Truliant Federal Credit Union        | 2,500 SF  |
| 05      | Asian Kitchen                        | 2,000 SF  |
| 06      | Bertolo's Pizzeria & Family Re       | 2,250 SF  |
| 07      | Greenville Family Chiropractic       | 1,000 SF  |
| 10      | Panera Bread                         | 5,122 SF  |
| 13      | Advance Auto Parts                   | 6,000 SF  |
|         |                                      |           |