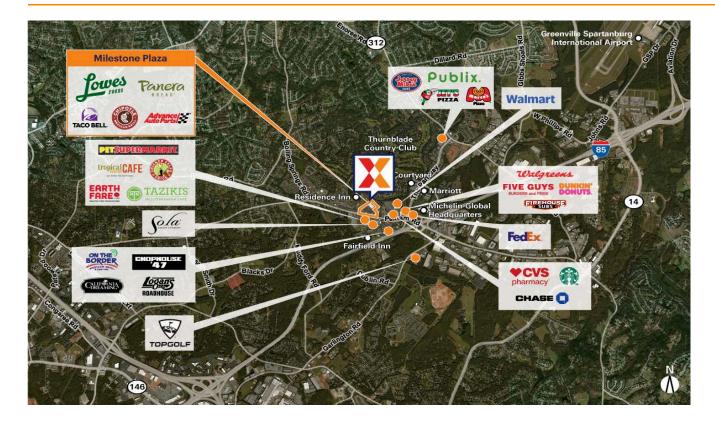

Lowes Foods-anchored center along with top national retailers including Advance Auto Parts & Panera Bread

Surrounded by an affluent, educated market with an average household income of \$129K+ and 56% with a college education within a 3-mile radius

Benefits from a strong daytime population of 68K+ within 3 miles

Visibility from 20K+ vehicles daily on Pelham Rd (Kalibrate 2021)

Only three miles from Greenville-Spartanburg International Airport with 782K+ annual passengers (FAA 2023)