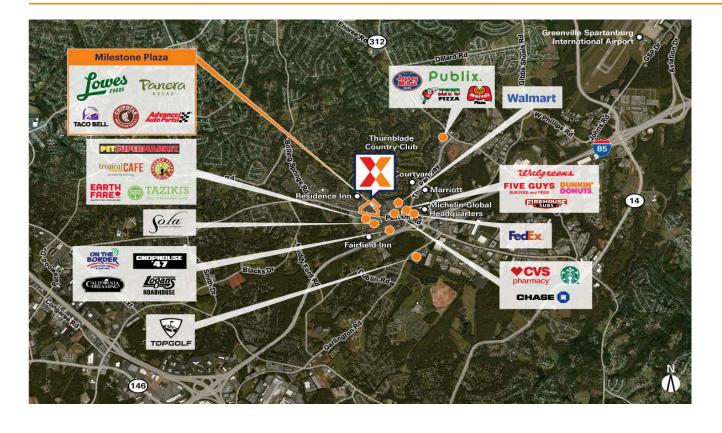

Lowes Foods-anchored center along with top national retailers including Advance Auto Parts & Panera Bread

Surrounded by an affluent, educated market with an average household income of \$129K+ and 56% with a college education within a 3-mile radius

Benefits from a strong daytime population of 68K+ within 3 miles

Visibility from 20K+ vehicles daily on Pelham Rd (Kalibrate 2021)

Only three miles from Greenville-Spartanburg International Airport with 782K+ annual passengers (FAA 2023)