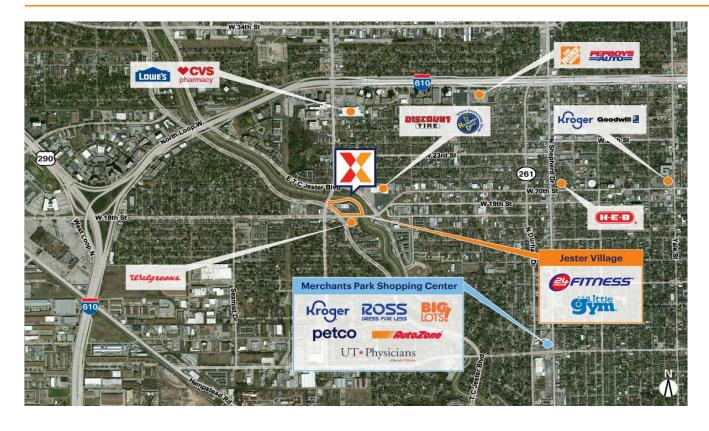

## **Jester Village**

Houston-Pasadena-The Woodlands, TX

29.8018, -95.4272 1501-1531 West 18th Street | Houston, TX 77008

Center Size: 62,665 SF

| Demographics | 1 Mile    | 3 Mile    | 5 Mile    |
|--------------|-----------|-----------|-----------|
| †††          | 19,579    | 147,602   | 444,689   |
| $\wedge$     | 9,560     | 68,614    | 200,890   |
| \$           | \$149,545 | \$156,999 | \$136,269 |

Retail space for lease surrounded by an affluent population of 147,000+ with an average household income of \$157,000+ within 3 miles

Strategically located on the edge of the Greater Heights community, just inside the I-610 Loop, at the intersection of W 18th St, W T C Jester Blvd and Ella Blvd with 45,000+ vehicles daily

Benefits from continuing neighborhood redevelopment, resulting in rapid population and income growth