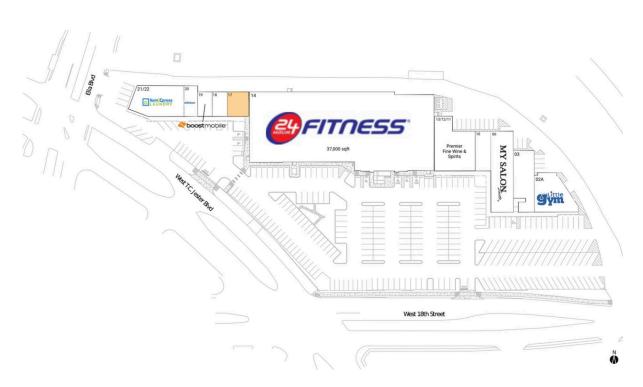

## **Available Space**

17 1,055 SF

## **Current Retailers**

| 03<br>06<br>10 | The Little Gym Elevate Dentistry My Salon Suite April's Nail Salon Premier Fine Wine & Spirits 24 Hour Fitness Smoothie Strong Boost Mobile Beltone SpinXpress | 3,147 SF<br>3,400 SF<br>4,882 SF<br>1,542 SF<br>5,135 SF<br>37,000 SF<br>1,000 SF<br>1,000 SF<br>1,130 SF<br>3,920 SF |
|----------------|----------------------------------------------------------------------------------------------------------------------------------------------------------------|-----------------------------------------------------------------------------------------------------------------------|
|----------------|----------------------------------------------------------------------------------------------------------------------------------------------------------------|-----------------------------------------------------------------------------------------------------------------------|