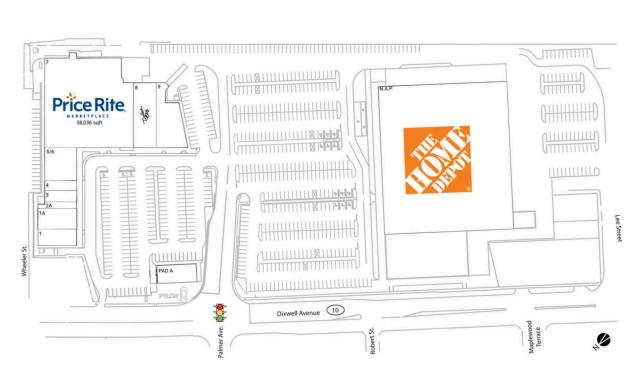

### **Current Retailers**

| N.A.P. | The Home Depot            | 0 SF      |
|--------|---------------------------|-----------|
| PAD A  | Mattress Plus             | 3,500 SF  |
| 1      | Fred Astaire Dance Studio | 3,139 SF  |
| 1A     | Hair Beauty Supply        | 3,913 SF  |
| 2A     | Nail Spa                  | 1,254 SF  |
| 3      | HearingLife               | 1,775 SF  |
| 4      | Parkway Dental            | 1,662 SF  |
| 5/6    | 1890 Liquor Store         | 5,254 SF  |
| 7      | PriceRite                 | 38,036 SF |
| 8      | Dollar City               | 7,372 SF  |
| 9      | Sukura Garden Restaurant  | 6,448 SF  |