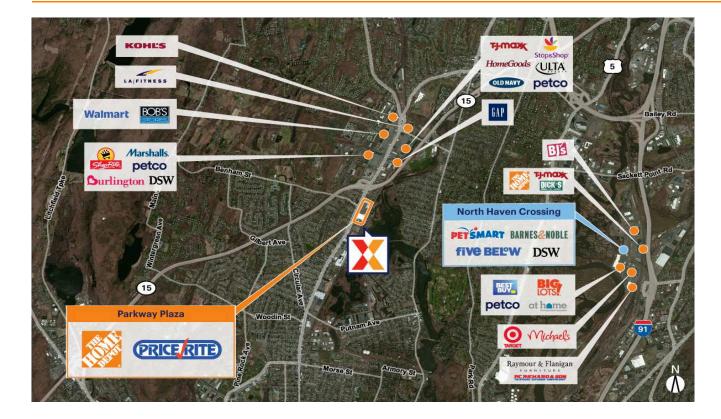

## Parkway Plaza -Hamden

New Haven, CT

41.3619, -72.9228 1869 Dixwell Avenue | Hamden, CT 06514

The Home Depot and Price Rite Marketplaceanchored center serves the daily needs of Hamden with local retail tenants

High visibility on Dixwell Ave from 40,000+ vehicles daily with direct access to Wilbur Cross Parkway with 54,000 vehicles daily (Kalibrate 2022)