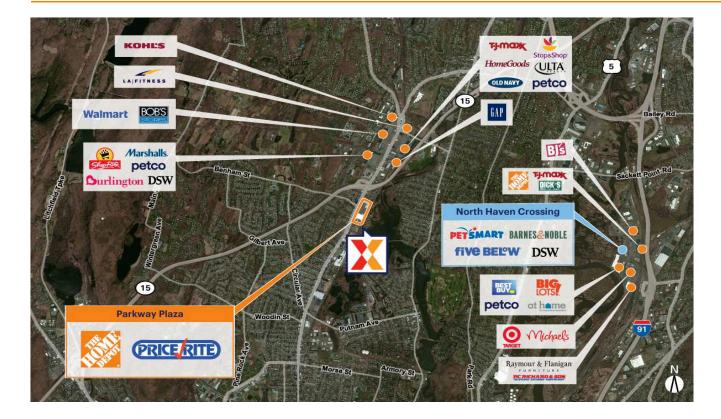

The Home Depot and Price Rite Marketplaceanchored center serves the daily needs of Hamden with local retail tenants

High visibility on Dixwell Ave from 40,000+ vehicles daily with direct access to Wilbur Cross Parkway with 54,000 vehicles daily (Kalibrate 2022)