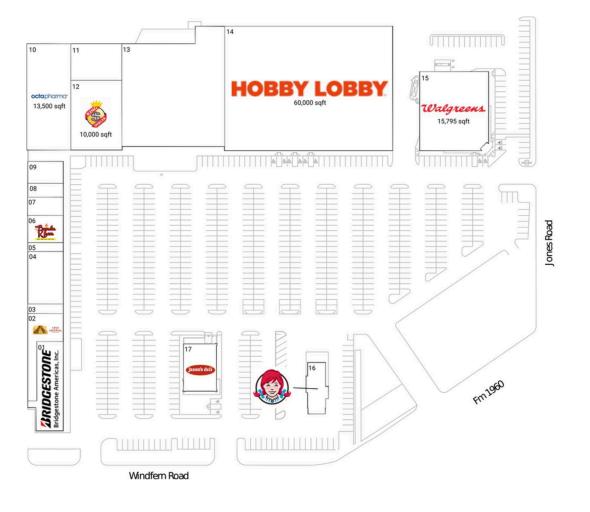

## **Current Retailers**

| Wachovia Bank Bridgestone/Firestone Casa Imperial Mexican Restaurant Mailhub | 1 SF<br>6,840 SF<br>3,840 SF<br>900 SF                                                                                                                                                                                                                                        |
|------------------------------------------------------------------------------|-------------------------------------------------------------------------------------------------------------------------------------------------------------------------------------------------------------------------------------------------------------------------------|
| , ,                                                                          | 5,400 SF<br>890 SF                                                                                                                                                                                                                                                            |
| Bundu Khan Kabab House                                                       | 2.700 SF                                                                                                                                                                                                                                                                      |
| LIA Nails & Spa                                                              | 1,825 SF                                                                                                                                                                                                                                                                      |
| Cut Masters-2                                                                | 1,400 SF                                                                                                                                                                                                                                                                      |
| Tandy Leather                                                                | 2,206 SF                                                                                                                                                                                                                                                                      |
| Octapharma                                                                   | 13,500 SF                                                                                                                                                                                                                                                                     |
| Memories Antique Restoration                                                 | 5,000 SF                                                                                                                                                                                                                                                                      |
| King Dollar                                                                  | 10,000 SF                                                                                                                                                                                                                                                                     |
| Vevor                                                                        | 31,962 SF                                                                                                                                                                                                                                                                     |
| Hobby Lobby                                                                  | 60,000 SF                                                                                                                                                                                                                                                                     |
| Walgreens                                                                    | 15,795 SF                                                                                                                                                                                                                                                                     |
| Wendy's                                                                      | 2,245 SF                                                                                                                                                                                                                                                                      |
| Jason's Deli                                                                 | 4,500 SF                                                                                                                                                                                                                                                                      |
|                                                                              | Bridgestone/Firestone Casa Imperial Mexican Restaurant Mailhub Acacia Int'l Grocery Bakery Yerberia La Gobernadora Bundu Khan Kabab House LIA Nails & Spa Cut Masters-2 Tandy Leather Octapharma Memories Antique Restoration King Dollar Vevor Hobby Lobby Walgreens Wendy's |