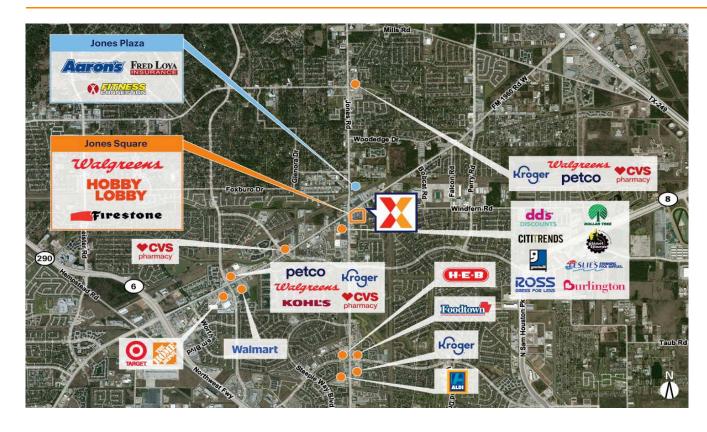

Proven tenant stability from a strong lineup of national retailers including Hobby Lobby, Walgreens, Firestone & Jason's Deli

High visibility from 42K+ vehicles daily on FM 1960 and 29K+ vehicles daily on Jones Rd (Kalibrate 2019)

Surrounded by a dense population of 113K+ within a 3-mile radius, plus nearby Cypress Fairbanks Medical Center with 180 beds (Dept of Homeland Security 2020)

Located in a major retail hub between Hwy 290, Sam Houston Pkwy and Hwy 249, just 2 miles west of Willowbrook Mall, a super-regional mall anchored by Dillard's, JCPenney, Nordstrom Rack, Macy's & Dick's Sporting Goods