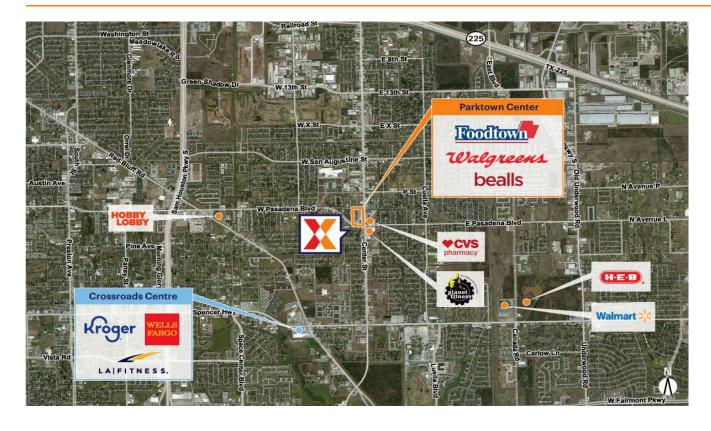

High visibility from 26K+ vehicles daily on Center St and 14K+ vehicles daily on W Pasadena Blvd (Kalibrate 2022)

Anchored by Food Town, Bealls and Walgreens

Strong daytime population of 130K+ within a 3-mile radius, plus close proximity to San Jacinto College Central with 14K+ students (SJC 2023)

Part of the larger Deer Park retail hub that includes Planet Fitness, Dutch Bros Coffee, Chase Bank, CVS/ pharmacy and Starbucks

Specialty retail space and pop-up shop locations available