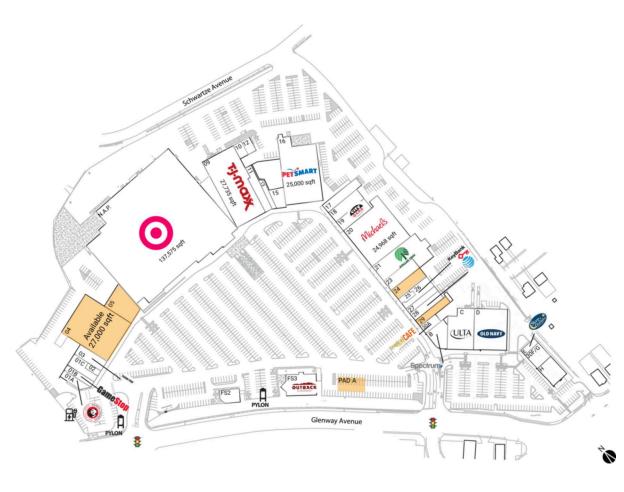

### Available Space

#### **Current Retailers**

| B<br>C<br>D<br>E<br>FS2<br>FS3<br>H<br>N.A.P.<br>01A<br>01B<br>01C<br>02<br>03<br>09<br>10<br>11<br>12<br>13<br>15<br>16<br>17<br>18<br>19<br>20<br>21<br>23<br>25<br>26<br>27<br>28 | Spectrum<br>Ulta Beauty<br>Old Navy<br>Sleep Outfitters<br>Piada Italian Street Food<br>Outback Steakhouse<br>Chicken Salad Chick<br>Target<br>Panda Express<br>GameStop<br>Eyesmart<br>GNC<br>CosmoProf<br>T.J. Maxx<br>Storage<br>Rainbow<br>Designerae<br>Nails Fashion<br>Bath & Body Works<br>PetSmart<br>Snipes USA<br>Footaction<br>City Gear<br>Michaels<br>Dollar Tree<br>LensCrafters<br>European Wax Center<br>KeyBank<br>Wingstop<br>AT&T | 4,428 SF<br>11,130 SF<br>14,943 SF<br>9,475 SF<br>2,600 SF<br>8,533 SF<br>2,802 SF<br>137,575 SF<br>2,315 SF<br>2,180 SF<br>3,549 SF<br>1,050 SF<br>3,015 SF<br>27,735 SF<br>1,508 SF<br>4,200 SF<br>562 SF<br>1,600 SF<br>4,200 SF<br>4,267 SF<br>4,800 SF<br>4,800 SF<br>24,968 SF<br>13,429 SF<br>4,800 SF<br>13,429 SF<br>4,800 SF<br>24,968 SF<br>13,429 SF<br>4,800 SF<br>24,906 SF<br>3,800 SF<br>2,400 SF<br>3,800 SF<br>2,400 SF<br>3,800 SF |
|--------------------------------------------------------------------------------------------------------------------------------------------------------------------------------------|-------------------------------------------------------------------------------------------------------------------------------------------------------------------------------------------------------------------------------------------------------------------------------------------------------------------------------------------------------------------------------------------------------------------------------------------------------|-------------------------------------------------------------------------------------------------------------------------------------------------------------------------------------------------------------------------------------------------------------------------------------------------------------------------------------------------------------------------------------------------------------------------------------------------------|
| 27                                                                                                                                                                                   | Wingstop                                                                                                                                                                                                                                                                                                                                                                                                                                              | 2,400 SF                                                                                                                                                                                                                                                                                                                                                                                                                                              |
|                                                                                                                                                                                      |                                                                                                                                                                                                                                                                                                                                                                                                                                                       |                                                                                                                                                                                                                                                                                                                                                                                                                                                       |