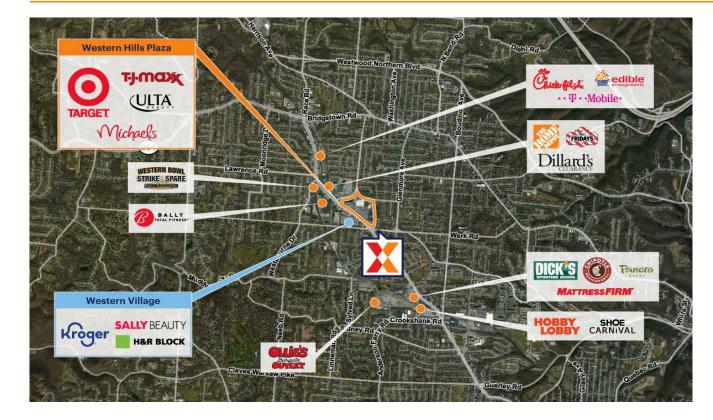

Strong lineup of national retailers including Target, TJ Maxx, PetSmart and Michaels draw an estimated 11,900 visits/day and 4.3M visits/year (based on Creditntell)

A recently completed redevelopment added highprofile street visibility to new retailers including Ulta, Old Navy, Sleep Outfitters and Spectrum, establishing Western Hills Plaza as the primary retail destination in the vibrant west side sub-market

A prime retail location on Glenway Ave., the main retail thoroughfare for the area, provides visibility from 24,000+ vehicles daily

Surrounded by a densely populated market with 102,000+ residents within a 3-mile radius and 213,000 within 5-miles