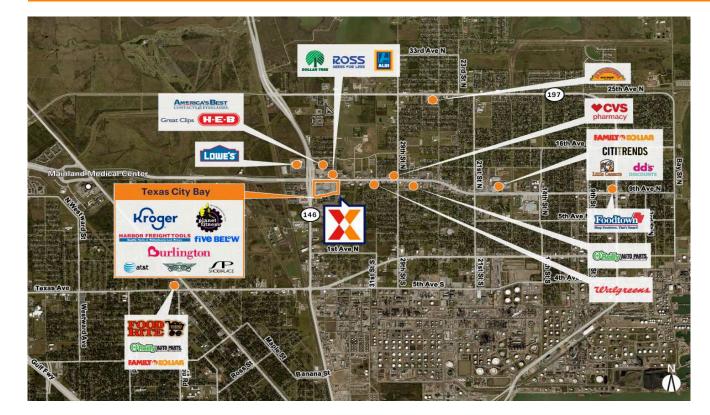

Kroger-anchored center with top national brands including Burlington, Harbor Freight, Planet Fitness & Five Below

High visibility from 29K+ vehicles daily on Palmer Hwy and 30K+ vehicles daily on Hwy 146 (Kalibrate 2019, 2020)

Located within 3 miles of Marathon Texas City Refinery, the third largest oil refinery in the U.S., with 1.5K+ employees (Marathon 2024) and Texas City High School with 1.8K+ faculty and students (NCES 2024)

Port of Texas City is the 15th largest port in the U.S. and 4th largest in TX (POTC 2024)

Center located 30 miles SE of Houston and 10 miles North of Galveston