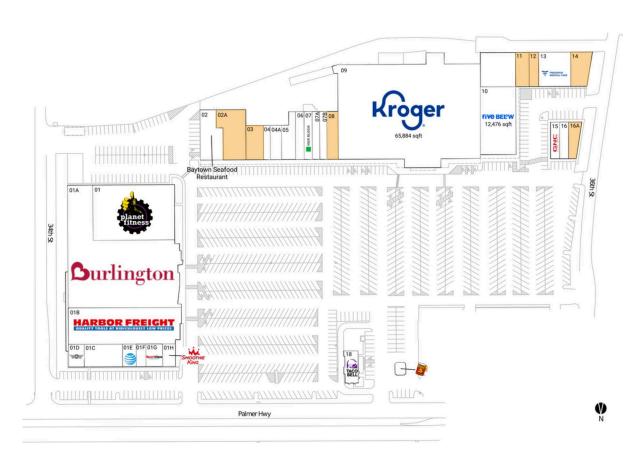

### **Available Space**

| 02A | 5,858 SF |
|-----|----------|
| 03  | 2,950 SF |
| 08  | 2,625 SF |
| 11  | 2,275 SF |
| 12  | 1,587 SF |
| 14  | 3,407 SF |
| 16A | 1,839 SF |

#### **Current Retailers**

| N.A.P.<br>01<br>01A<br>01B<br>01C<br>01D<br>01E<br>01F<br>01G<br>01H<br>02<br>04<br>04A<br>05<br>06<br>07<br>07A<br>07B<br>09<br>10<br>13<br>15<br>16 | Shell Gas Station<br>Planet Fitness<br>Burlington<br>Harbor Freight<br>Shoe Palace<br>Wingstop<br>AT&T<br>Lia's Jewelry<br>Sport Clips<br>Smoothie King<br>Baytown Seafood Restaurant<br>Antonini's Subs<br>Nasa Liquor<br>Quarter To Ten<br>The Strand Hair and Beauty Bar<br>H&R Block<br>Brident Dental & Orthodontics<br>My Nails<br>Kroger<br>Five Below<br>Fresenius Medical Care<br>GNC<br>World Finance Corporation of Texas City | 0 SF<br>22,233 SF<br>41,927 SF<br>18,940 SF<br>4,250 SF<br>1,750 SF<br>1,200 SF<br>1,200 SF<br>1,200 SF<br>1,200 SF<br>1,205 SF<br>1,255 SF<br>1,255 SF<br>1,875 SF<br>2,850 SF<br>1,705 SF<br>1,705 SF<br>1,705 SF<br>1,705 SF<br>2,476 SF<br>5,384 SF<br>1,2476 SF<br>5,350 SF<br>1,582 SF |
|-------------------------------------------------------------------------------------------------------------------------------------------------------|-------------------------------------------------------------------------------------------------------------------------------------------------------------------------------------------------------------------------------------------------------------------------------------------------------------------------------------------------------------------------------------------------------------------------------------------|----------------------------------------------------------------------------------------------------------------------------------------------------------------------------------------------------------------------------------------------------------------------------------------------|
|                                                                                                                                                       | GNC<br>World Finance Corporation of Texas City<br>Taco Bell<br>Take 5 Oil Change                                                                                                                                                                                                                                                                                                                                                          | 1,582 SF                                                                                                                                                                                                                                                                                     |
|                                                                                                                                                       |                                                                                                                                                                                                                                                                                                                                                                                                                                           |                                                                                                                                                                                                                                                                                              |