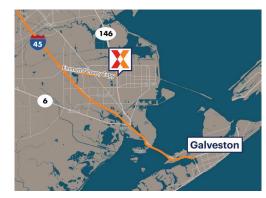

Retail space for lease located at the SE Corner of Hwy 146 (26,000 VPD) and Palmer Highway (30,000VPD) 30 miles SE of Houston and 10 miles North of Galveston

This intersection draws daily needs shoppers from more than 6 miles