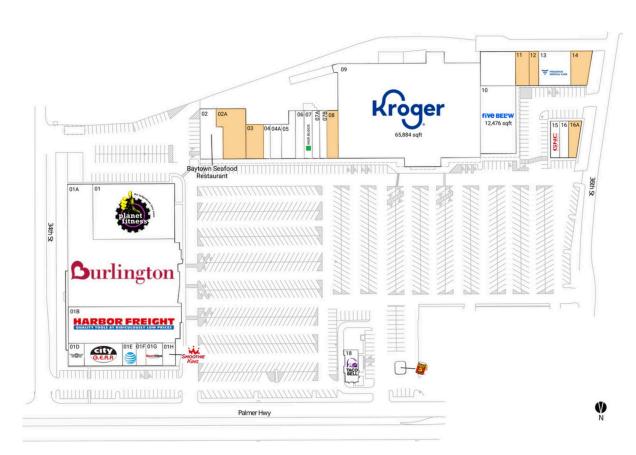

#### **Available Space**

| 5,858 SF |
|----------|
| 2,950 SF |
| 2,625 SF |
| 2,275 SF |
| 1,587 SF |
| 3,407 SF |
| 1,839 SF |
|          |

#### **Current Retailers**

| N.A.P.<br>01<br>01A<br>01B<br>01C<br>01D<br>01E<br>01F<br>01G<br>01H<br>02<br>04<br>04A<br>05<br>06<br>07<br>07A<br>07B<br>09<br>10<br>13 | Shell Gas Station<br>Planet Fitness<br>Burlington<br>Harbor Freight<br>City Gear<br>Wingstop<br>AT&T<br>Lia's Jewelry<br>Sport Clips<br>Smoothie King<br>Baytown Seafood Restaurant<br>Antonini's Subs<br>Nasa Liquor<br>Quarter To Ten<br>The Strand Hair and Beauty Bar<br>H&R Block<br>Brident Dental & Orthodontics<br>My Nails<br>Kroger<br>Five Below<br>Fresenius Medical Care | 0 SF<br>22,233 SF<br>41,927 SF<br>18,940 SF<br>4,250 SF<br>1,750 SF<br>1,200 SF<br>1,200 SF<br>1,200 SF<br>1,200 SF<br>1,200 SF<br>1,205 SF<br>1,275 SF<br>2,850 SF<br>1,984 SF<br>1,984 SF<br>1,984 SF<br>1,705 SF<br>1,705 SF<br>1,705 SF<br>1,2,476 SF<br>5,350 SF |
|-------------------------------------------------------------------------------------------------------------------------------------------|---------------------------------------------------------------------------------------------------------------------------------------------------------------------------------------------------------------------------------------------------------------------------------------------------------------------------------------------------------------------------------------|-----------------------------------------------------------------------------------------------------------------------------------------------------------------------------------------------------------------------------------------------------------------------|
|                                                                                                                                           |                                                                                                                                                                                                                                                                                                                                                                                       |                                                                                                                                                                                                                                                                       |
| 16<br>18<br>19                                                                                                                            | World Finance Corporation of Texas City<br>Taco Bell<br>Take 5 Oil Change                                                                                                                                                                                                                                                                                                             | 1,582 SF<br>2,162 SF<br>672 SF                                                                                                                                                                                                                                        |
| 10                                                                                                                                        | lake 5 on change                                                                                                                                                                                                                                                                                                                                                                      | 0,2 0                                                                                                                                                                                                                                                                 |