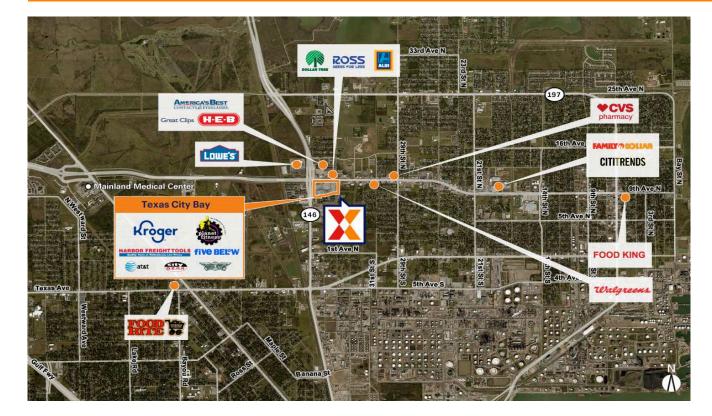

Retail space for lease located at the SE Corner of Hwy 146 (26,000 VPD) and Palmer Highway (30,000VPD) 30 miles SE of Houston and 10 miles North of Galveston

This intersection draws daily needs shoppers from more than 6 miles

Strong daytime demographics with more than 36,000+ people within 3 miles

Port of Texas City is the 8th largest (of 153 ports) in the U.S. and 3rd largest in TX  $\,$ 

The Marathon Oil facility in Texas City is the third largest oil refinery in the U.S., employing over 2,000 people, and producing roughly 4% of the country's gasoline needs everyday

Retail shop space and pop-up shop locations available facing Palmer Highway