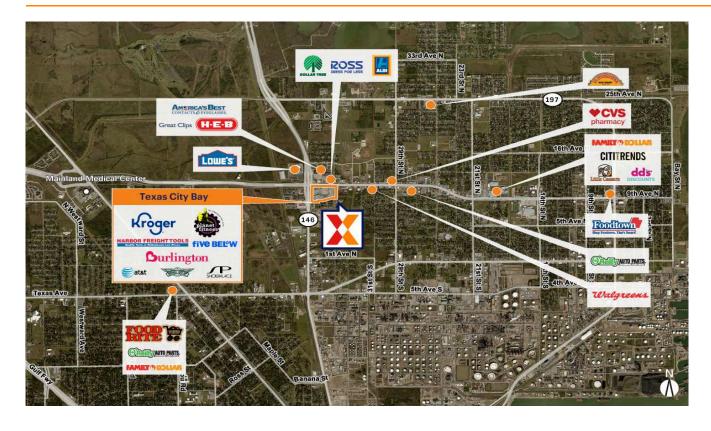

## **Texas City Bay**

Houston-Pasadena-The Woodlands, TX

29.3941, -94.9485 3401-3567 Palmer Highway | Texas City, TX 77590

Center Size: 224,884 SF

| Demographics | 1 Mile   | 3 Mile   | 5 Mile   |
|--------------|----------|----------|----------|
| ***          | 5,634    | 44,521   | 67,682   |
| $\wedge$     | 2,343    | 16,734   | 25,935   |
| \$           | \$53,090 | \$71,284 | \$75,415 |

Retail space for lease located at the SE Corner of Hwy 146 (26,000 VPD) and Palmer Highway (30,000VPD) 30 miles SE of Houston and 10 miles North of Galveston

This intersection draws daily needs shoppers from more than 6 miles

Strong daytime demographics with more than 36,000+ people within 3 miles

Port of Texas City is the 8th largest (of 153 ports) in the U.S. and 3rd largest in TX  $\,$ 

The Marathon Oil facility in Texas City is the third largest oil refinery in the U.S., employing over 2,000 people, and producing roughly 4% of the country's gasoline needs everyday

Retail shop space and pop-up shop locations available facing Palmer Highway