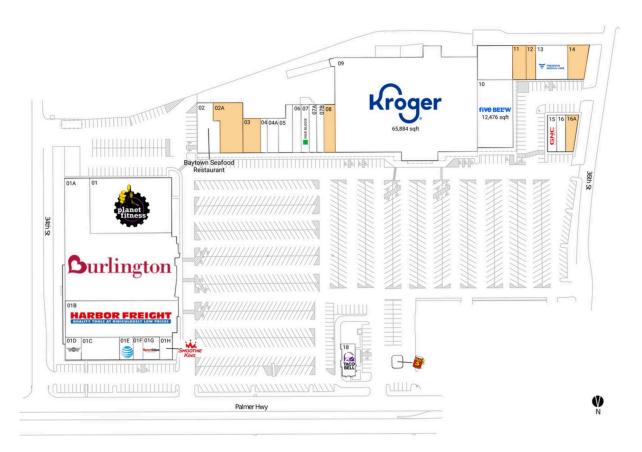

## **Available Space**

| 02A<br>03<br>08<br>11<br>12<br>14 | 5,858<br>2,950<br>2,625<br>2,275<br>1,587<br>3,407 | SF<br>SF<br>SF<br>SF |
|-----------------------------------|----------------------------------------------------|----------------------|
|                                   |                                                    |                      |
| 16A                               | 1,839                                              | SF                   |

## **Current Retailers**

| N.A.P. | Shell Gas Station                       | 0 SF      |
|--------|-----------------------------------------|-----------|
| 01     | Planet Fitness                          | 22,233 SF |
| 01A    | Burlington                              | 41,927 SF |
| 01B    | Harbor Freight                          | 18,940 SF |
| 01C    | Shoe Palace                             | 4,250 SF  |
| 01D    | Wingstop                                | 1,750 SF  |
| 01E    | AT&T                                    | 1,500 SF  |
| 01F    | Lia's Jewelry                           | 1,200 SF  |
| 01G    | Sport Clips                             | 1,903 SF  |
| 01H    | Smoothie King                           | 1,200 SF  |
| 02     | Baytown Seafood Restaurant              | 5,142 SF  |
| 04     | Antonini's Subs                         | 1,125 SF  |
| 04A    | Nasa Liquor                             | 1,875 SF  |
| 05     | Quarter To Ten                          | 2,850 SF  |
| 06     | The Strand Hair and Beauty Bar          | 1,984 SF  |
| 07     | H&R Block                               | 1,890 SF  |
| 07A    | Brident Dental & Orthodontics           | 1,705 SF  |
| 07B    | My Nails                                | 1,705 SF  |
| 09     | Kroger                                  | 65,884 SF |
| 10     | Five Below                              | 12,476 SF |
| 13     | Fresenius Medical Care                  | 5,350 SF  |
| 15     | GNC                                     | 1,582 SF  |
| 16     | World Finance Corporation of Texas City | 1,582 SF  |
| 18     | Taco Bell                               | 2,162 SF  |
| 19     | Take 5 Oil Change                       | 672 SF    |